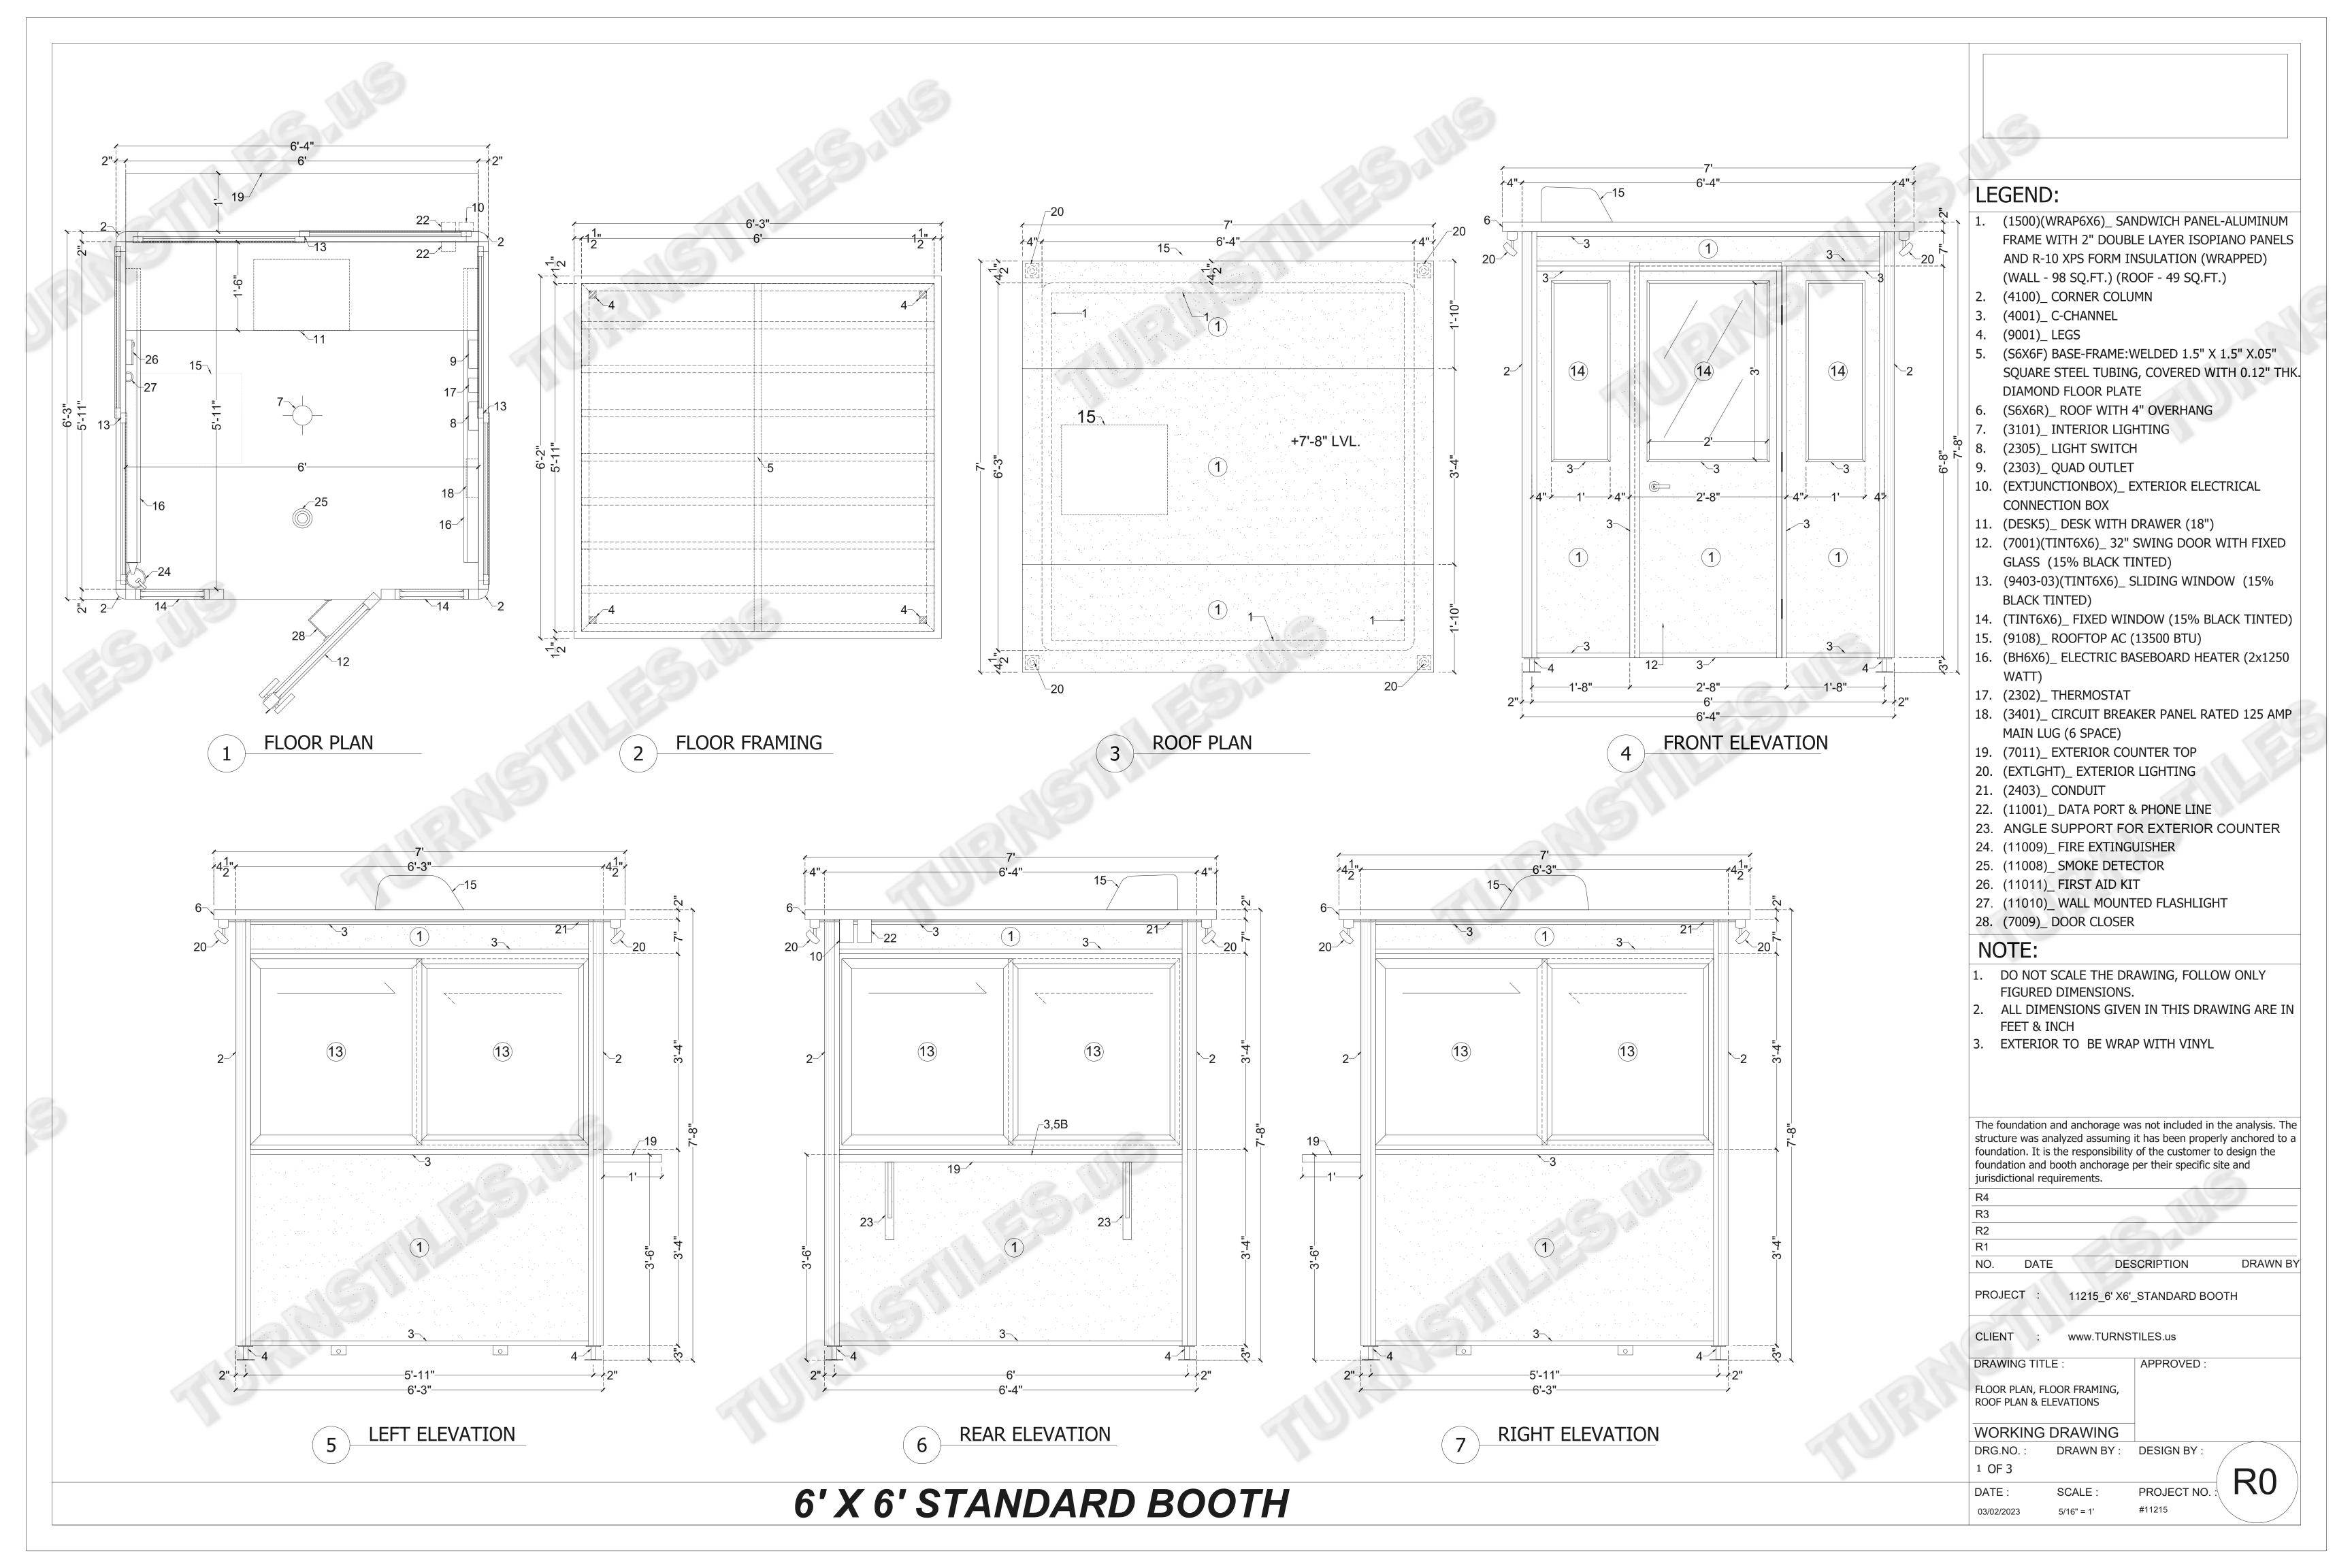

## **\_ISOPIANO SANDWICH PANEL** LEGEND: (1500)(WRAP6X6)\_ SANDWICH PANEL-ALUMINUM FRAME WITH 2" DOUBLE LAYER ISOPIANO PANELS AND R-10 XPS FORM INSULATION (WRAPPED) (WALL - 98 SQ.FT.) (ROOF - 49 SQ.FT.) ALUMINUM L CHANNEL 1"x1"x0.065" 2. (4100)\_ CORNER COLUMN 3. (4001)\_ C-CHANNEL 4. (9001)\_LEGS 5. (S6X6F) BASE-FRAME:WELDED 1.5" X 1.5" X.05" **\_ISOPIANO SANDWICH PANEL** SQUARE STEEL TUBING, COVERED WITH 0.12" THK DIAMOND FLOOR PLATE 6. (S6X6R)\_ ROOF WITH 4" OVERHANG 7. (3101)\_ INTERIOR LIGHTING 8. (2305)\_ LIGHT SWITCH 9. (2303)\_ QUAD OUTLET 10. (EXTJUNCTIONBOX)\_ EXTERIOR ELECTRICAL CONNECTION BOX 11. (DESK5)\_ DESK WITH DRAWER (18") 12. (7001)(TINT6X6)\_ 32" SWING DOOR WITH FIXED GLASS (15% BLACK TINTED) 13. (9403-03)(TINT6X6)\_ SLIDING WINDOW (15% BLACK TINTED) 14. (TINT6X6)\_ FIXED WINDOW (15% BLACK TINTED) 15. (9108)\_ ROOFTOP AC (13500 BTU) 16. (BH6X6)\_ ELECTRIC BASEBOARD HEATER (2x1250 WATT) 17. (2302)\_ THERMOSTAT 18. (3401)\_ CIRCUIT BREAKER PANEL RATED 125 AMP MAIN LUG (6 SPACE) 19. (7011)\_ EXTERIOR COUNTER TOP 20. (EXTLGHT)\_ EXTERIOR LIGHTING 21. (2403)\_ CONDUIT 22. (11001)\_ DATA PORT & PHONE LINE 23. ANGLE SUPPORT FOR EXTERIOR COUNTER 24. (11009)\_ FIRE EXTINGUISHER 25. (11008)\_ SMOKE DETECTOR 26. (11011)\_ FIRST AID KIT 27. (11010)\_ WALL MOUNTED FLASHLIGHT 28. (7009)\_ DOOR CLOSER NOTE: L. DO NOT SCALE THE DRAWING, FOLLOW ONLY FIGURED DIMENSIONS. 2. ALL DIMENSIONS GIVEN IN THIS DRAWING ARE IN FEET & INCH 3. EXTERIOR TO BE WRAP WITH VINYL The foundation and anchorage was not included in the analysis. The structure was analyzed assuming it has been properly anchored to a foundation. It is the responsibility of the customer to design the foundation and booth anchorage per their specific site and jurisdictional requirements. R4 R3 R2 R1 NO. DATE DESCRIPTION DRAWN BY 11215\_6' X6'\_STANDARD BOOTH PROJECT www.TURNSTILES.us CLIENT **DRAWING TITLE** APPROVED : JOINT DETAILS GROUNDING ELECTRODE DETAIL WORKING DRAWING DRG.NO. DRAWN BY : DESIGN BY 2 OF 3 **R**0 PROJECT NO. : DATE : SCALE : #11215 03/02/2023 2" = 1'