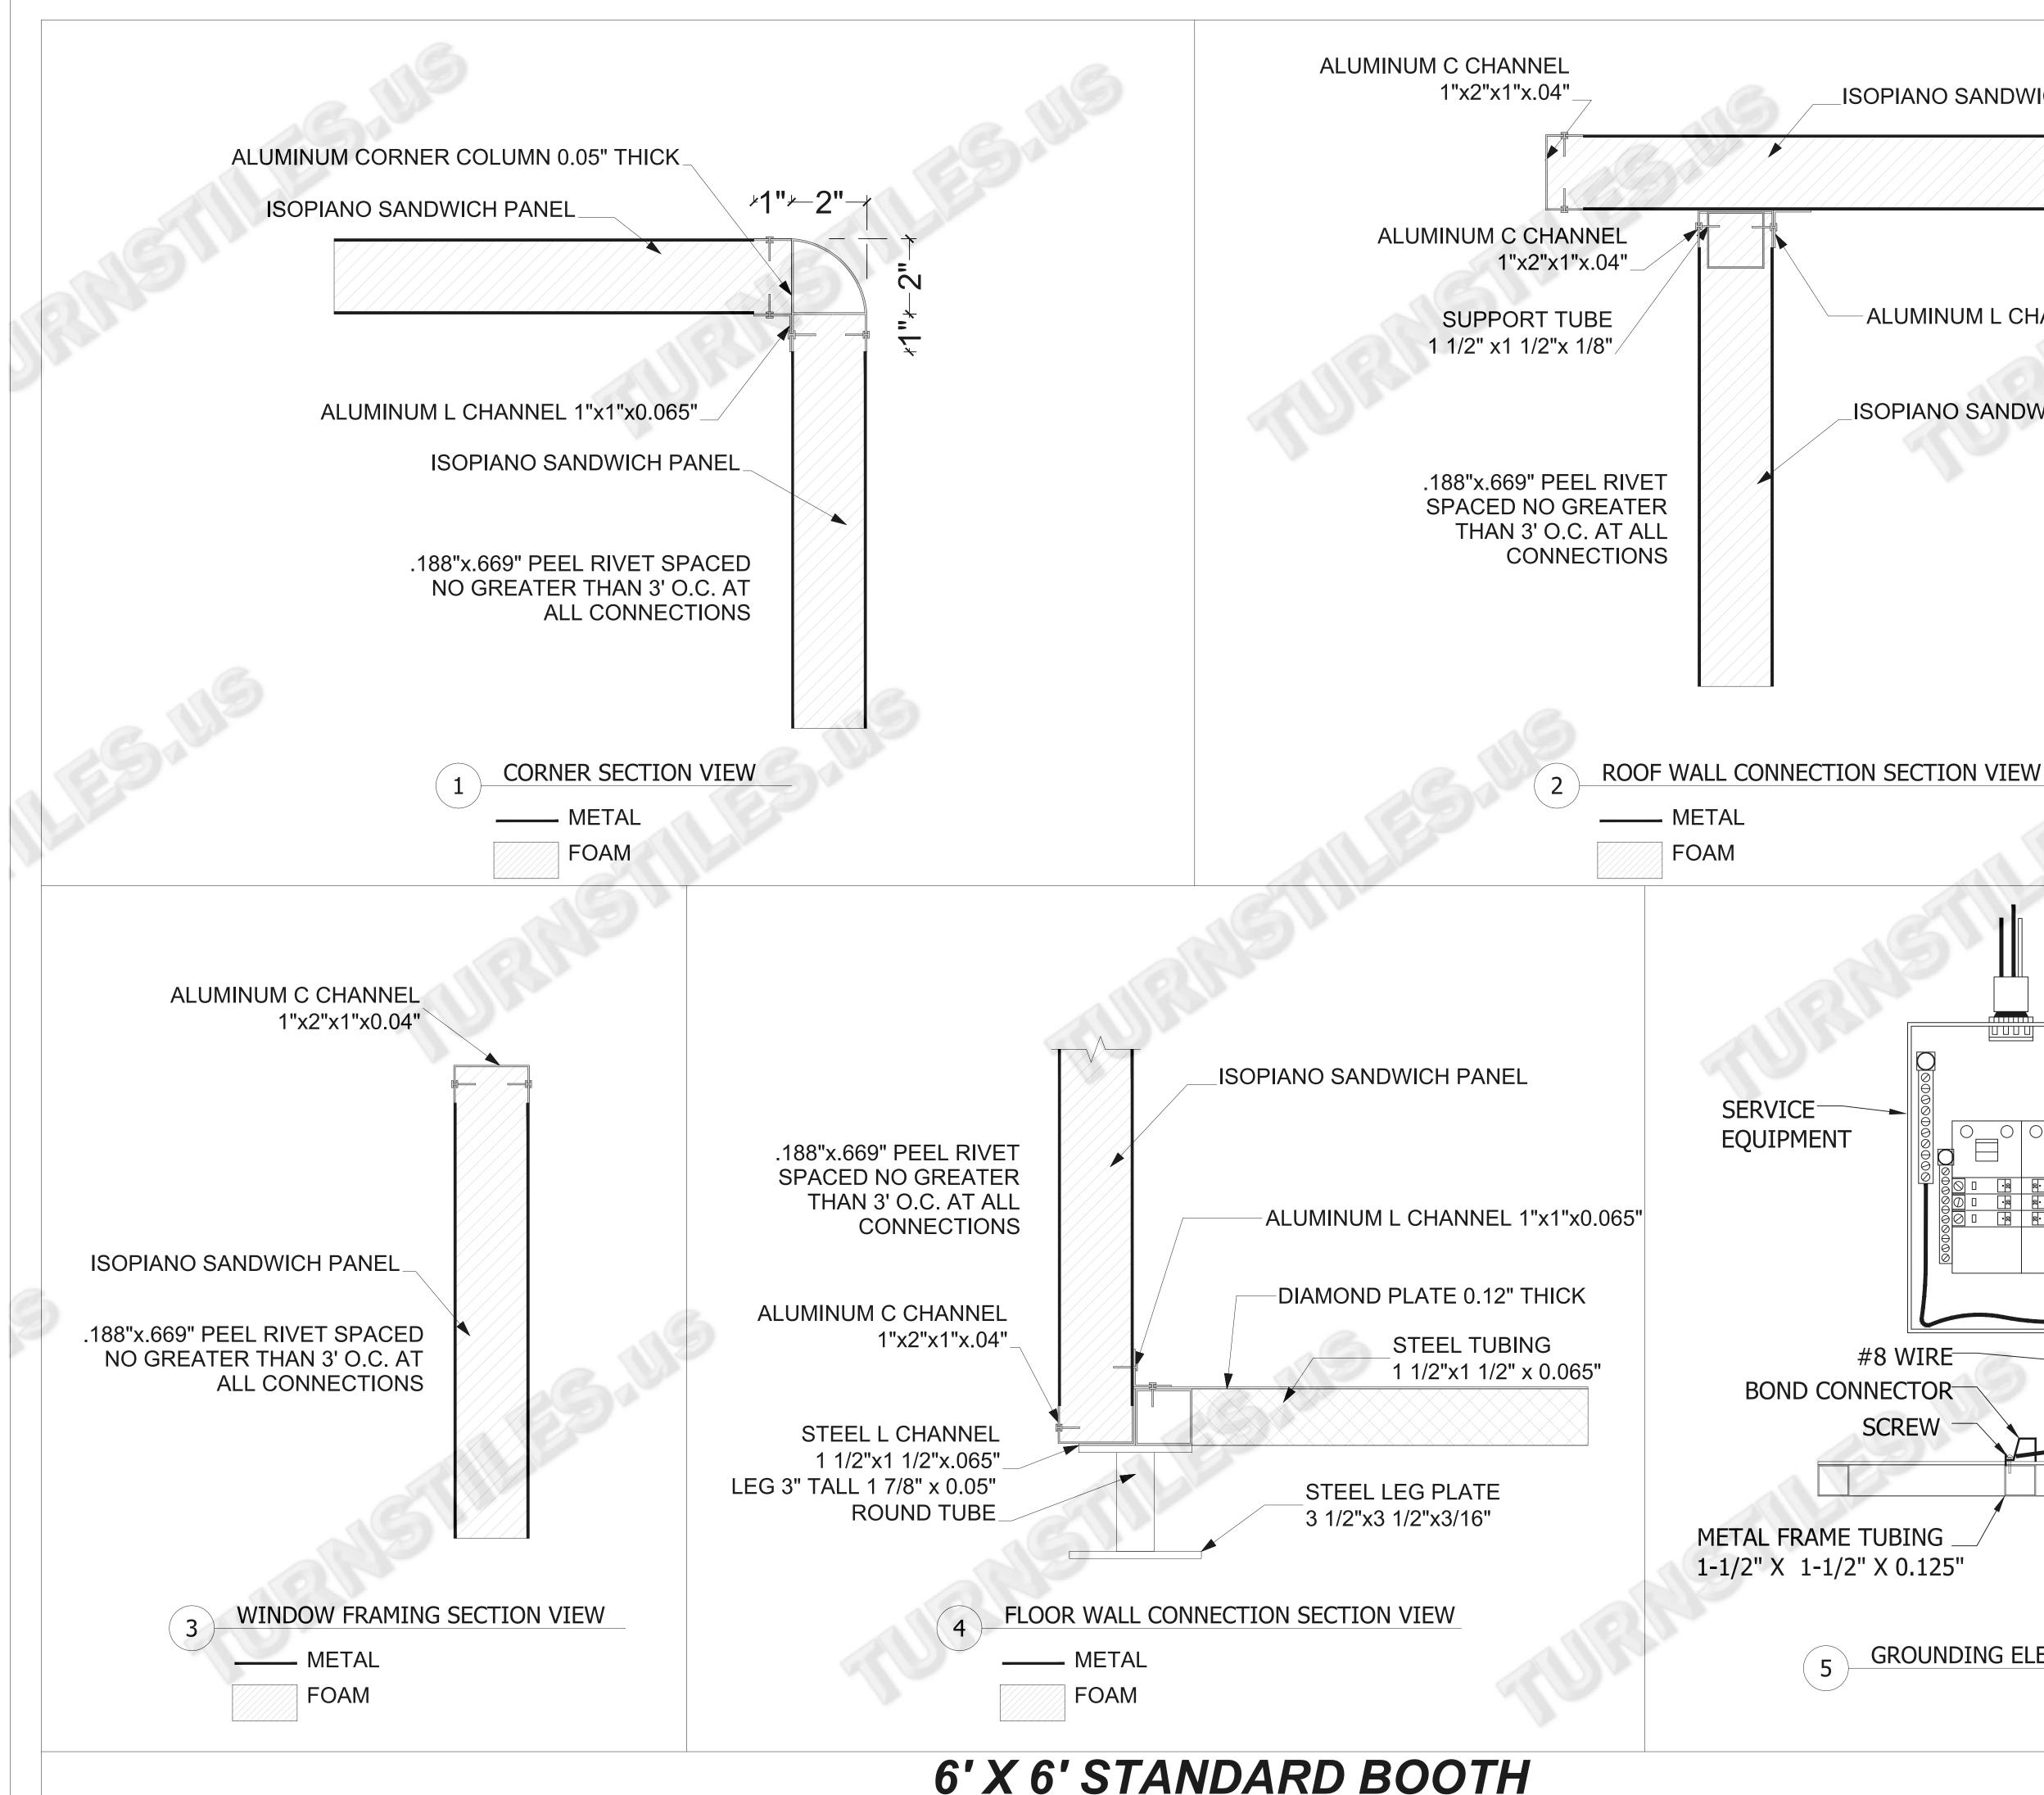

## **\_ISOPIANO SANDWICH PANEL** LEGEND: (1500)(WRAP6X6)\_ SANDWICH PANEL-ALUMINUM FRAME WITH 2" DOUBLE LAYER ISOPIANO PANELS AND R-10 XPS FORM INSULATION (WRAPPED) (WALL - 98 SQ.FT.) (ROOF - 49 SQ.FT.) ALUMINUM L CHANNEL 1"x1"x0.065" 2. (4100)\_ CORNER COLUMN 3. (4001)\_ C-CHANNEL 4. (9001)\_LEGS 5. (S6X6F) BASE-FRAME:WELDED 1.5" X 1.5" X.05" **\_ISOPIANO SANDWICH PANEL** SQUARE STEEL TUBING, COVERED WITH 0.12" THK DIAMOND FLOOR PLATE 6. (S6X6R)\_ ROOF WITH 4" OVERHANG 7. (3101)\_ INTERIOR LIGHTING 8. (2305)\_ LIGHT SWITCH 9. (2303)\_ QUAD OUTLET 10. (EXTJUNCTIONBOX)\_ EXTERIOR ELECTRICAL CONNECTION BOX 11. (DESK5)\_ DESK WITH DRAWER (18") 12. (7001)(TINT6X6)\_ 32" SWING DOOR WITH FIXED GLASS (15% BLACK TINTED) 13. (9403-03)(TINT6X6)\_ SLIDING WINDOW (15% BLACK TINTED) 14. (TINT6X6)\_ FIXED WINDOW (15% BLACK TINTED) 15. (9108)\_ ROOFTOP AC (13500 BTU) 16. (BH6X6)\_ ELECTRIC BASEBOARD HEATER (2x1250 WATT) 17. (2302)\_ THERMOSTAT 18. (3401)\_ CIRCUIT BREAKER PANEL RATED 125 AMP MAIN LUG (6 SPACE) 19. (7011)\_ EXTERIOR COUNTER TOP 20. (EXTLGHT)\_ EXTERIOR LIGHTING 21. (2403)\_ CONDUIT 22. (11001)\_ DATA PORT & PHONE LINE 23. ANGLE SUPPORT FOR EXTERIOR COUNTER 24. (11009)\_ FIRE EXTINGUISHER 25. (11008)\_ SMOKE DETECTOR 26. (11011)\_ FIRST AID KIT 27. (11010)\_ WALL MOUNTED FLASHLIGHT 28. (7009)\_ DOOR CLOSER NOTE: L. DO NOT SCALE THE DRAWING, FOLLOW ONLY FIGURED DIMENSIONS. 2. ALL DIMENSIONS GIVEN IN THIS DRAWING ARE IN FEET & INCH 3. EXTERIOR TO BE WRAP WITH VINYL The foundation and anchorage was not included in the analysis. The structure was analyzed assuming it has been properly anchored to a foundation. It is the responsibility of the customer to design the foundation and booth anchorage per their specific site and jurisdictional requirements. R4 R3 R2 R1 NO. DATE DESCRIPTION DRAWN BY 11215\_6' X6'\_STANDARD BOOTH PROJECT www.TURNSTILES.us CLIENT **DRAWING TITLE** APPROVED : JOINT DETAILS GROUNDING ELECTRODE DETAIL WORKING DRAWING DRG.NO. DRAWN BY : DESIGN BY 2 OF 3 **R**0 PROJECT NO. : DATE : SCALE : #11215 03/02/2023 2" = 1'