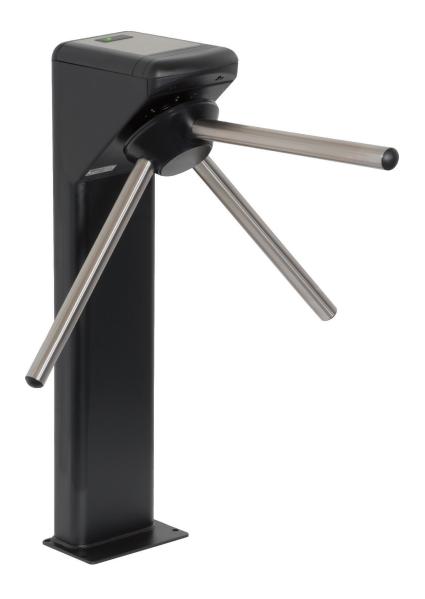

# FIT Waist-High Tripod Turnstile

The FIT Waist-High Turnstile is the best option for projects where price, quality and aesthetics are all a concern. The FIT is designed for almost any project and budget. This newly launched product offers the market a robust, reliable, versatile and attractive product at a very competitive price.

Exceptionally robust bidirectional electromechanical mechanism, high impact plastic top cover and a variety of options.