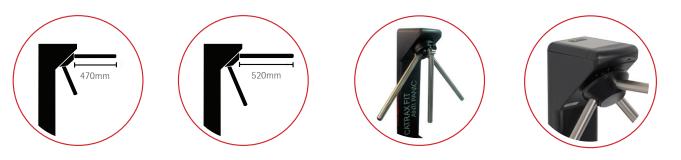

## LONGER ARM

The FIT is specially designed with longer arms in a compact design. Arms length is available in 470mm and optionally in 520mm.