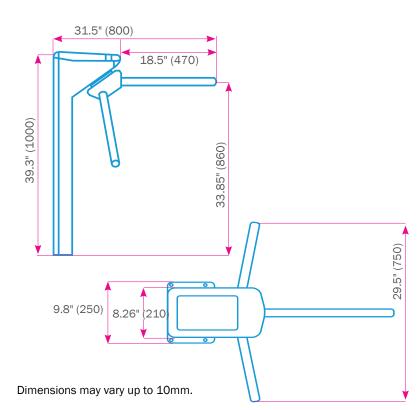

# FIT Waist-High Tripod Turnstile

The FIT Waist-High Turnstile is the best option for projects where price, quality and aesthetics are all a concern. The FIT is designed for almost any project and budget. This newly launched product offers the market a robust, reliable, versatile and attractive product at a very competitive price.

## LONGER ARM

The FIT is specially designed with longer arms in a compact design. Arms length is available in 470mm and optionally in 520mm.