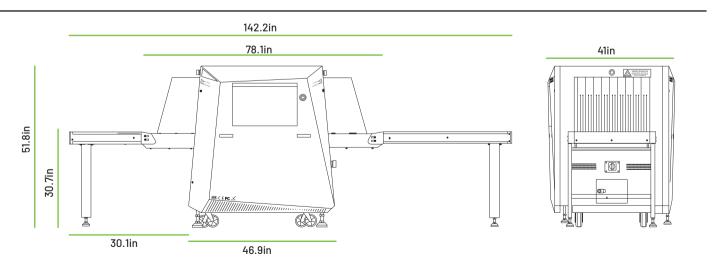

#### **Technical Characteristics:**

Tunnel Dimensions (W\*H): 24in x 16.6in Converyor Speed: 0.008in/sec -0.02in/sec Load on Conveyer: Max 200kg (evenly distributed) Space Definition: horizontal 0.04in vertical 0.08in Steel Penetration: 1.5in gauranteed; 1.6in typical Wire Resolution: 38AWG gauranteed; 40AWG typical Dual-Energy Protector: yes Number of Colors in X-ray Image: 3 Dimensions (L\*W\*H): 142.4in x 41in x 51.8in Package Dimensions (L\*W\*H): 82.7in x 47.2in x 63in Package Weight: 750kg Film Safty: ASA/ISO 1600 standard of film saftey Single Inspection Dosage Rate: <1.0uGvv

### Dimensions