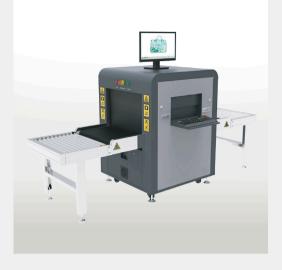

# XRM6000

Screener Assist, X-ray Baggage Inspection Systems

# XRM6000

XRM6000 is an X-ray baggage inspection which has a tunnel size of 24 in by 16.5 in and can provide effective inspection of mail, hand-held baggage, luggage, and other items. Plus it allows identification of weapons, liquids, explosives, drugs, knives, fire guns, bombs, toxic substances, flammable substances, ammunition, and dangerous objects, which are a safety hazard by identification of substances with effective atomic number. High image quality in combination with automatic identification of suspicious objects allows the operator to quickly and effectively evaluate any luggage content.