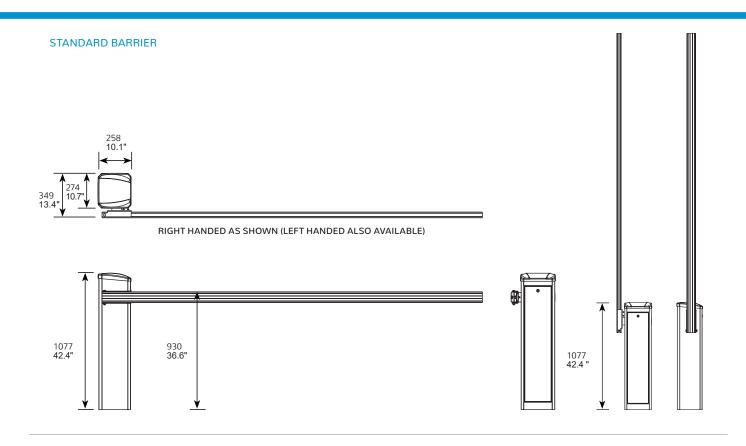

## **TECHNICAL SPECIFICATIONS**

| INPUT VOLTAGE           | 100V – 240V AC ±10% at 50Hz / 60Hz                                                                               |                                                                                                 |                         |                |  |
|-------------------------|------------------------------------------------------------------------------------------------------------------|-------------------------------------------------------------------------------------------------|-------------------------|----------------|--|
| DRIVE                   | SwiftDrive                                                                                                       |                                                                                                 |                         |                |  |
| MOTOR DETAIL            | BLDC, 24V DC, 100W                                                                                               |                                                                                                 |                         |                |  |
| GEARBOX                 | Planetary                                                                                                        |                                                                                                 |                         |                |  |
| MOTOR POWER SUPPLY      | 27.6 V DC, 4.5A, 12                                                                                              | 27.6 V DC, 4.5A, 120W                                                                           |                         |                |  |
| DUTY CYCLE              | 100% - rated for cor                                                                                             | 100% - rated for continuous non-stop operation                                                  |                         |                |  |
| BARRIER ARM LENGTH      | 3m, 3.5m, 4m, 4.5m, 5m, 5.5m and 6m                                                                              |                                                                                                 |                         |                |  |
| OPENING SPEED           | 3m - 1.1 seconds                                                                                                 | 4m - 2 seconds                                                                                  |                         | 6m - 3 seconds |  |
| CABINET WEIGHT          | 60kg                                                                                                             |                                                                                                 | /                       | J              |  |
| BARRIER ARM DETAIL      | 86mm x 43mm, 1.5mm wall thickness, powder coated white aluminium with red reflective tape and integrated RGB LED |                                                                                                 |                         |                |  |
| BARRIER ARM WEIGHT      | 1.45kg per metre                                                                                                 |                                                                                                 |                         |                |  |
| MANUAL OVERRIDE         | Secure internal easy-pull lever arm                                                                              |                                                                                                 |                         |                |  |
| OPERATING TEMPERATURE   | -15°C to +60°C                                                                                                   |                                                                                                 |                         |                |  |
| POWER FAILURE OPERATION | Two 12V 7Ah batteries                                                                                            |                                                                                                 |                         |                |  |
| COLLISION DETECTION     | Motor embedded hall sensors                                                                                      |                                                                                                 |                         |                |  |
| SAFETY CONTROL          | Dual channel safety loop detector and input for any external sensor                                              |                                                                                                 |                         |                |  |
| SYSTEMS INTEGRATION     | <ul><li>Triggered through</li><li>Free exit loop feat</li></ul>                                                  | h a normally open dry<br>ature built-in as stand                                                | ard                     | ance systems   |  |
| RELAY OUTPUTS           | Open and closed rela                                                                                             | Open and closed relay outputs                                                                   |                         |                |  |
| CABINET FINISH          | <ul><li>Mild steel with U</li><li>3Cr12 stainless s</li><li>304 grade brushe</li><li>316 grade brushe</li></ul>  | V resistant exterior gr<br>teel with UV resistant<br>ed stainless steel<br>ed stainless steel * | exterior grade powder ( |                |  |
|                         |                                                                                                                  | are available on requesive environments                                                         | JEST                    |                |  |

#### STANDARD BARRIER WITH ADJUSTABLE ARTICULATED ARM KIT