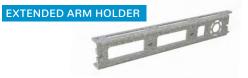

## ACCESSORIES

| SAFETY                  | <ul> <li>Dual channel loop detector (integrated as standard)</li> <li>Infrared beam transmitter and receiver kit (10m range)</li> <li>Photoelectric, diffuse sensor (3m range) - non-invasive</li> </ul>                                                                                                                                                                                                                                                                                                                                                  |
|-------------------------|-----------------------------------------------------------------------------------------------------------------------------------------------------------------------------------------------------------------------------------------------------------------------------------------------------------------------------------------------------------------------------------------------------------------------------------------------------------------------------------------------------------------------------------------------------------|
| OPTIONAL EXTRAS         | <ul> <li>High security Mul-T-Lock for the barrier door</li> <li>Traffic light (LED type)</li> <li>Flashing/Solid courtesy light fitted on cabinet (activated when barrier is in use)</li> <li>Single or double pushbutton in plastic housing</li> <li>One button or three button remote control transmitter and receiver</li> <li>Card drop box (intelligent and unintelligent types)</li> <li>Reader and camera mounting boxes (special designs to customer specifications)</li> <li>Car and car/truck goosenecks with optional weather cowls</li> </ul> |
| BARRIER ARM ACCESSORIES | <ul> <li>Articulated arm kit (folding arm kit) for low ceilings (fitted under the barrier arm for maximum height clearance)</li> <li>Folding skirt</li> <li>Folding tip support for long poles</li> </ul>                                                                                                                                                                                                                                                                                                                                                 |
| BARRIER ARM EXTRA       | <ul> <li>Extended arm holder for high wind environments</li> <li>Arm joiner for easy shipping</li> <li>Barrier arm monitoring limit switch (to alert control room if the barrier arm has been dislodged)</li> </ul>                                                                                                                                                                                                                                                                                                                                       |