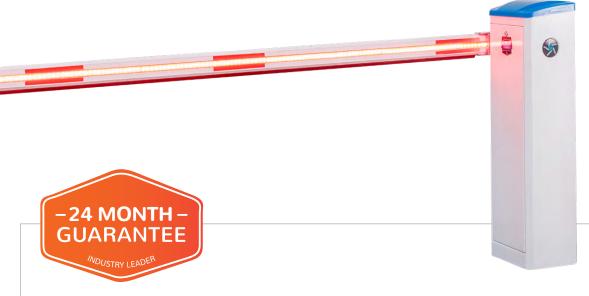

OPTICIEN INTEGRATED BARRIER ARM

## **TUS-VLA**

# AUTOMATIC INDUSTRIAL VEHICLE BARRIER WITH SWIFTDRIVE



- Benefit from the reliability of the latest SwiftDrive technology
- High speed operation with low power consumption
- Integrated OPTIC LED light strip for maximum visibility, safety and aesthetics
- Built-in battery backup
- Break-away barrier arm system

- Compact cabinet design
- Counter balance compression springs
- Articulated arm kit fitted below barrier arm for maximum height clearance
- 100% duty cycle
- Unlimited number of daily operations
- Patent pending design

| AFFLICATIONS | <ul> <li>Suited for applications requiring high volume access and medium levels of security</li> <li>Used extensively in applications such as parkades, shopping malls, residential estates, office parks, toll gates, factories, warehouses and mines</li> </ul> |
|--------------|---------------------------