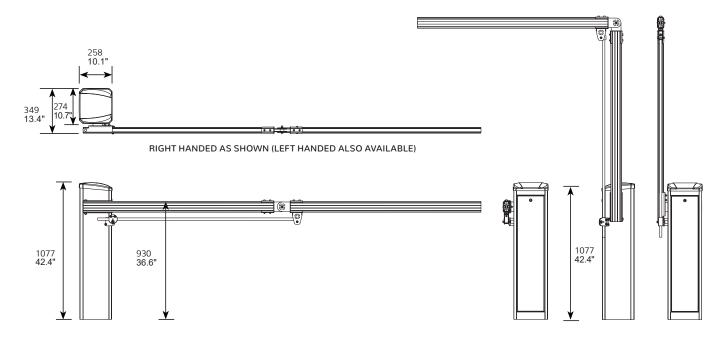

- **AVAILABLE CONFIGURATIONS**
- With 3m, 3.5m, 4m, 4.5m, 5m, 5.5m and 6m octagonal barrier arm
- Articulated arm kit for low ceilings

Severe operating conditions

## ACCESSORIES

| SAFETY                  | <ul> <li>Dual channel loop detector (integrated as standard)</li> <li>Infrared beam transmitter and receiver kit (10m range)</li> <li>Photoelectric, diffuse sensor (3m range) - non-invasive</li> </ul>                                                                                                                                                                                                                                                                                                                                                  |
|-------------------------|-----------------------------------------------------------------------------------------------------------------------------------------------------------------------------------------------------------------------------------------------------------------------------------------------------------------------------------------------------------------------------------------------------------------------------------------------------------------------------------------------------------------------------------------------------------|
| OPTIONAL EXTRAS         | <ul> <li>High security Mul-T-Lock for the barrier door</li> <li>Traffic light (LED type)</li> <li>Flashing/Solid courtesy light fitted on cabinet (activated when barrier is in use)</li> <li>Single or double pushbutton in plastic housing</li> <li>One button or three button remote control transmitter and receiver</li> <li>Card drop box (intelligent and unintelligent types)</li> <li>Reader and camera mounting boxes (special designs to customer specifications)</li> <li>Car and car/truck goosenecks with optional weather cowls</li> </ul> |
| BARRIER ARM ACCESSORIES | <ul> <li>Articulated arm kit (folding arm kit) for low ceilings (fitted under the barrier arm for maximum height clearance)</li> <li>Folding skirt</li> <li>Folding tip support for long poles</li> </ul>                                                                                                                                                                                                                                                                                                                                                 |
| BARRIER ARM EXTRA       | <ul> <li>Extended arm holder for high wind environments</li> <li>Arm joiner for easy shipping</li> <li>Barrier arm monitoring limit switch (to alert control room if the barrier arm has been dislodged)</li> </ul>                                                                                                                                                                                                                                                                                                                                       |

#### STANDARD BARRIER WITH ADJUSTABLE ARTICULATED ARM KIT