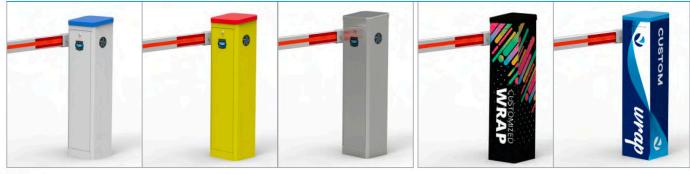

YELLOW / RED

- Break-away barrier arm system
- Available in powder coated mild steel and 3Cr12 stainless steel, brushed 304 and 316 grade stainless steel

## **COLOR EXAMPLES**

BRANDED