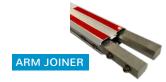

## ACCESSORIES

| SAFETY                  | <ul> <li>Dual channel loop detector (integrated as standard)</li> <li>Infrared beam transmitter and receiver kit (10m range)</li> <li>Photoelectric, diffuse sensor (3m range) - non-invasive</li> </ul>                                                                                                                                                                                                                                                                                                                                                  |
|-------------------------|-----------------------------------------------------------------------------------------------------------------------------------------------------------------------------------------------------------------------------------------------------------------------------------------------------------------------------------------------------------------------------------------------------------------------------------------------------------------------------------------------------------------------------------------------------------|
| OPTIONAL EXTRAS         | <ul> <li>High security Mul-T-Lock for the barrier door</li> <li>Traffic light (LED type)</li> <li>Flashing/Solid courtesy light fitted on cabinet (activated when barrier is in use)</li> <li>Single or double pushbutton in plastic housing</li> <li>One button or three button remote control transmitter and receiver</li> <li>Card drop box (intelligent and unintelligent types)</li> <li>Reader and camera mounting boxes (special designs to customer specifications)</li> <li>Car and car/truck goosenecks with optional weather cowls</li> </ul> |
| BARRIER ARM ACCESSORIES | <ul> <li>Articulated arm kit (folding arm kit) for low ceilings (fitted under the barrier arm for maximum height clearance)</li> <li>Folding skirt</li> <li>Folding tip support for long poles</li> </ul>                                                                                                                                                                                                                                                                                                                                                 |
| BARRIER ARM EXTRA       | <ul> <li>Extended arm holder for high wind environments</li> <li>Arm joiner for easy shipping</li> <li>Barrier arm monitoring limit switch (to alert control room if the barrier arm has been dislodged)</li> </ul>                                                                                                                                                                                                                                                                                                                                       |