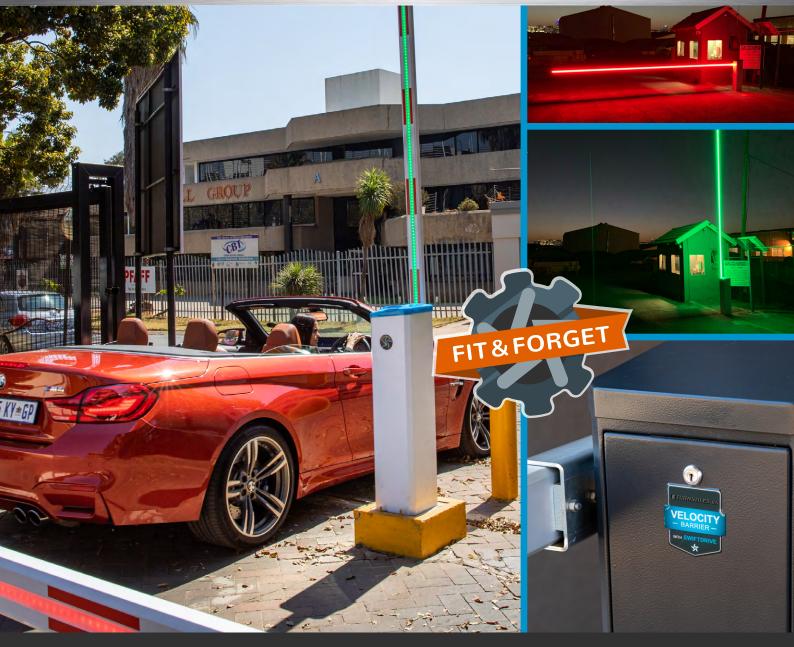

# AUTOMATIC INDUSTRIAL VEHICLE BARRIER WITH SWIFTDRIVE

- Benefit from the reliability of the latest SwiftDrive technology
- High speed operation with low power consumption
- Integrated OPTIC LED light strip for maximum visibility, safety and aesthetics
- Built-in battery backup
- Break-away barrier arm system

#### DURABLE 🦙 **FEATURES**

- Embedded microcontroller
- Relay output for raised and lowered positions
- Integrated dual safety loop detector (one detector can also be allocated for free exit)
- 4.5A power supply barrier is run from the power supply, not battery driven as batteries can become exhausted over time
- Built-in battery backup (7Ah) with battery protection
- Can operate with a solar powered system
- Slim, low profile cabinet (272mm x 256mm)
- Adjustable compression springs for barrier arm balancing no tension springs used
- Easy change of handing can be done effortlessly in under two minutes
- Wireway through centre of shaft for LED light strip or barrier arm impact detection safety edge
- Harmonic motion drive arm mechanism
- Mechanical locking in the lowered position
- Effortless mechanical override for manual operation
- Sturdy octagonal barrier arm with integrated LED light strip, diffuser and red reflective tape

YELLOW / RED

- Break-away barrier arm system
- Available in powder coated mild steel and 3Cr12 stainless steel, brushed 304 and 316 grade stainless steel