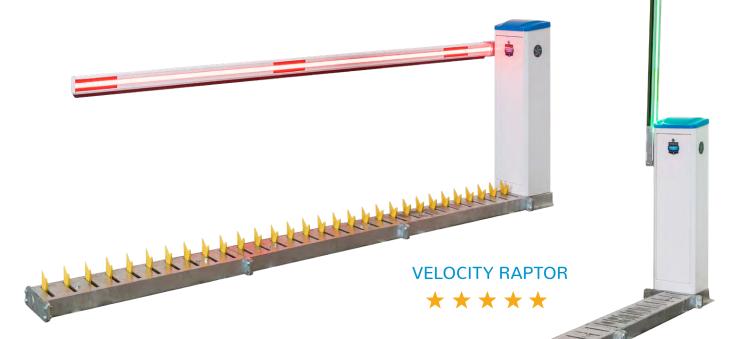

YELLOW / RED

- Break-away barrier arm system
- Available in powder coated mild steel and 3Cr12 stainless steel, brushed 304 and 316 grade stainless steel

## ACCESSORIES

| SAFETY                  | <ul> <li>Dual channel loop detector (integrated as standard)</li> <li>Infrared beam transmitter and receiver kit (10m range)</li> <li>Photoelectric, diffuse sensor (3m range) - non-invasive</li> </ul>                                                                                                                                                                                                                                                                                                                                                  |
|-------------------------|-----------------------------------------------------------------------------------------------------------------------------------------------------------------------------------------------------------------------------------------------------------------------------------------------------------------------------------------------------------------------------------------------------------------------------------------------------------------------------------------------------------------------------------------------------------|
| OPTIONAL EXTRAS         | <ul> <li>High security Mul-T-Lock for the barrier door</li> <li>Traffic light (LED type)</li> <li>Flashing/Solid courtesy light fitted on cabinet (activated when barrier is in use)</li> <li>Single or double pushbutton in plastic housing</li> <li>One button or three button remote control transmitter and receiver</li> <li>Card drop box (intelligent and unintelligent types)</li> <li>Reader and camera mounting boxes (special designs to customer specifications)</li> <li>Car and car/truck goosenecks with optional weather cowls</li> </ul> |
| BARRIER ARM ACCESSORIES | <ul> <li>Articulated arm kit (folding arm kit) for low ceilings (fitted under the barrier arm for maximum height clearance)</li> <li>Folding skirt</li> <li>Folding tip support for long poles</li> </ul>                                                                                                                                                                                                                                                                                                                                                 |
| BARRIER ARM EXTRA       | <ul> <li>Extended arm holder for high wind environments</li> <li>Arm joiner for easy shipping</li> <li>Barrier arm monitoring limit switch (to alert control room if the barrier arm has been dislodged)</li> </ul>                                                                                                                                                                                                                                                                                                                                       |