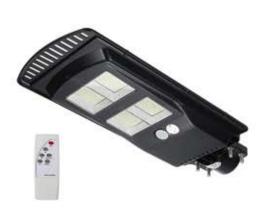

## **Features**

- Outdoor Industrial Solar Powered LED
- Turnstile Canopy Light Accessory
- Brighter than ever: Extra bright illuminating up to 6000 Lumens.
- Color temperature: White light 6500K
- 60W Self-sustaining energy use
- No wires or electrical power needed
- Weatherproof materials: Weather-resistant, rustproof, heavy-duty
  resin frame provides extra reliability and durability, especially in humid climates
  and coastal communities. You don't have to worry about rain damage and sun exposure.
  These light fixtures can still charge even with ice or snow on the Solar Panel.
- Remote Control: Use the remote control to select the desired lighting mode.

## **Three Lighting Modes**

- Radar/Motion Sensor: the light will stay ON at 30% brightness and if it detects movement, will turn ON at full brightness, then go back to 30% of brightness if no more movement is detected.
- 2. Timer: set the light to stay ON at full brightness for 6, 4, or 2 hours, then it will automatically turn OFF.
- 3. On/Off Control: the light will stay ON at full brightness all night long. Control by On/Off Switch.