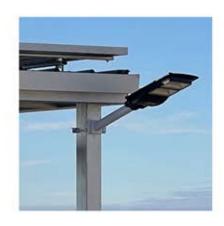

## **EXT-LED** Solar Powered Outdoor Light

**Security Lighting Accessories** 

## **Features**

- Outdoor Industrial Solar Powered LED
- Turnstile Canopy Light Accessory
- Brighter than ever: Extra bright illuminating up to 6000 Lumens.
- Color temperature: White light 6500K
- 60W Self-sustaining energy use
- No wires or electrical power needed
- Weatherproof materials: Weather-resistant, rustproof, heavy-duty
  resin frame provides extra reliability and durability, especially in humid climates
  and coastal communities. You don't have to worry about rain damage and sun exposure.
  These light fixtures can still charge even with ice or snow on the Solar Panel.
- Remote Control: Use the remote control to select the desired lighting mode.