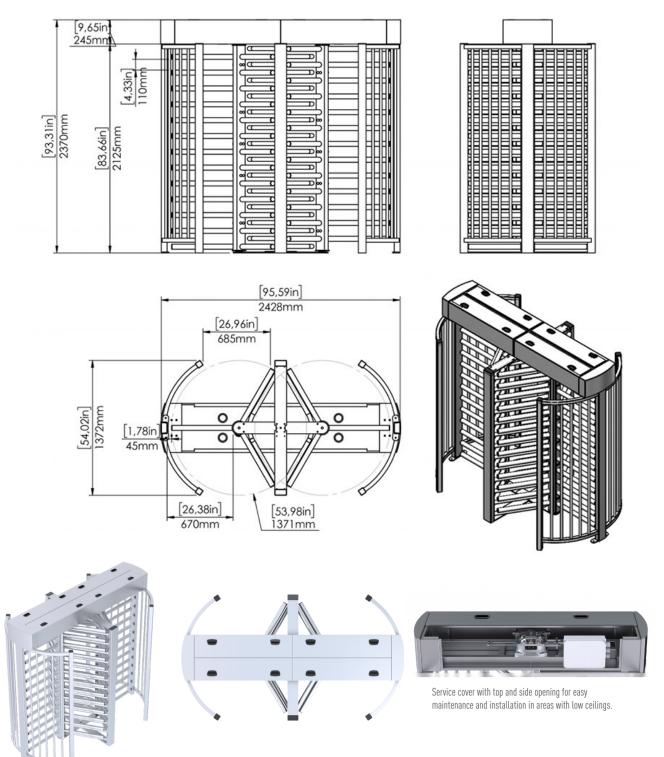

Completely assembled or disassembled delivery as a kit for easier transport or for places that are difficult to access.
Lockable maintenance lid with top and side opening for easy

maintenance and installation in areas with low ceilings.In addition to the turnstile: Motorized or manually operated

### SPECIFICATIONS:

Construction: Steel Passage width: 670 mm (26.4 in) Weight: 490 Kg (1080 lb) Power Supply: 100 - 240 VAC, 50/60 Hz Logic Voltage: 24V DC Standby power consumption: 12 W Operation Temperature: -10 ° / +70 ° IP Protection: Cabinet IP54 / Logic Controller IP65