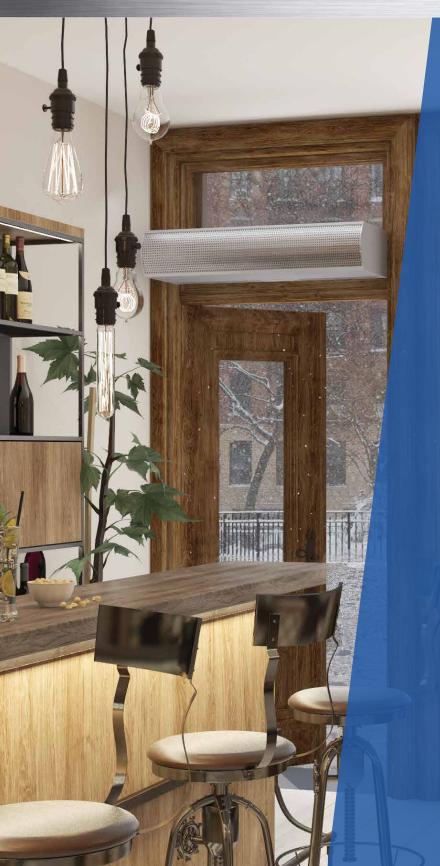

## Architectural Low Profile Air Curtain

Chosen by designers who are concerned with both aesthetics and protecting the intent of the space when the door is open.

Used at entrances to enhance or replace a vestibule to save energy and maintain comfortable interiors.

#### **IDEAL APPLICATIONS:**

Main Entrances Lobbies Indoor / Outdoor Bars