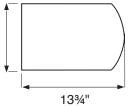

## **Standard Construction**

- 7 ½" high x 13 ¾" deep
- 1/5 hp motor(s) ten speeds
- Factory installed Intelliswitch™ digital controller
- Clear satin anodized aluminum exterior
- Wall & top mounting
- · High efficiency, low noise Pro-V Nozzle
- Optional: 1" aluminum filter (washable)
- Parts Warranty:
   Ambient Five years
   Heated Two years