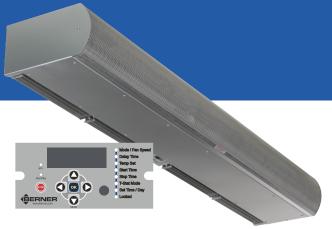

# ARCHITECTURAL LOW PROFILE

**AIR CURTAIN** 

Lowest profile air curtain with digital controller and clear satin anodized aluminum cabinet.

## Lowest profile air curtain at 7.5" high

Custom Colors & Bronze Anodized & Stainless Steel Available

**AIR CURTAIN** 

## **Standard Construction**

- 7 ½" high x 13 ¾" deep
- 1/5 hp motor(s) ten speeds
- Factory installed Intelliswitch™ digital controller
- Clear satin anodized aluminum exterior
- Wall & top mounting
- · High efficiency, low noise Pro-V Nozzle
- Optional: 1" aluminum filter (washable)
- Parts Warranty:
   Ambient Five years
   Heated Two years

## Factory installed digital controller:

- LED clock display
- Low voltage circuit for unit activation (BMS)
- · External thermostat provision
- Comfort Plus provision
- RoHS compliant
- Temperature Probe (heated units only)