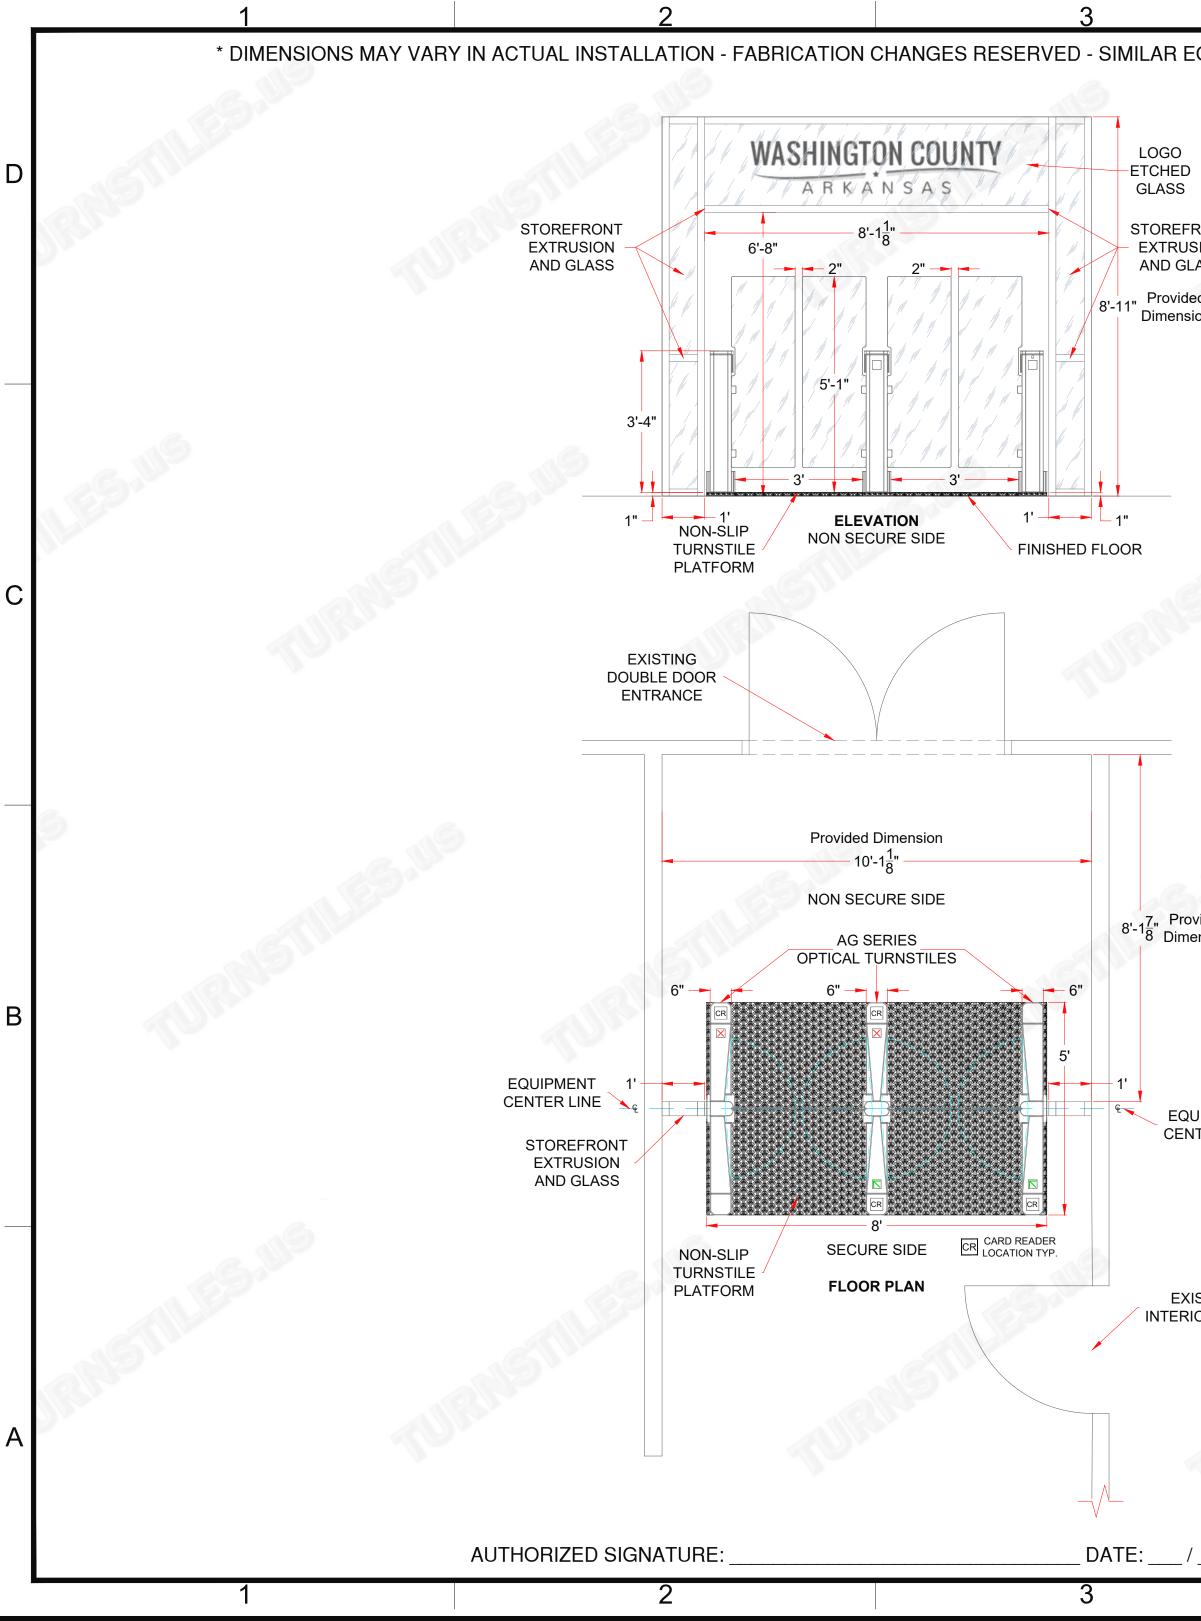

| 4                              | - |                                                                                                                                                                     |                                                                      |
|--------------------------------|---|---------------------------------------------------------------------------------------------------------------------------------------------------------------------|----------------------------------------------------------------------|
| EQUIPMENT MAY BE SUBSTITUTED * |   | FIRST DRAWN                                                                                                                                                         | BY                                                                   |
|                                |   | 09-09-22                                                                                                                                                            | CJC                                                                  |
|                                |   | REVISED                                                                                                                                                             | BY                                                                   |
| D                              | D |                                                                                                                                                                     |                                                                      |
|                                |   |                                                                                                                                                                     |                                                                      |
| FRONT<br>JSION                 |   |                                                                                                                                                                     |                                                                      |
| GLASS                          |   | COPYRIGHT © TURN<br>Copyright © Turnstiles.us All rights rese<br>translation of this work without the expr                                                          | rved. Reproduction or ess written permission                         |
| ision                          |   | of TURNSTILES.us is unlawful and is<br>intellectual property belonging to<br>All drawings and/or designs are restrict<br>with a purchase, installation, and/or supp | TURNSTILES.us.<br>ed for use exclusively                             |
|                                |   | Any other use of these materials is a viol<br>Request for additional information sho<br>the Legal Department, Turr                                                  | lation of copyright law.<br>ould be addressed to                     |
|                                |   |                                                                                                                                                                     |                                                                      |
|                                |   |                                                                                                                                                                     |                                                                      |
|                                |   | 10                                                                                                                                                                  |                                                                      |
|                                |   |                                                                                                                                                                     | _                                                                    |
|                                |   |                                                                                                                                                                     | 9/8/<br>S                                                            |
|                                | С |                                                                                                                                                                     |                                                                      |
|                                |   |                                                                                                                                                                     | SS.I                                                                 |
|                                |   |                                                                                                                                                                     | 3 C<br>tile                                                          |
|                                |   |                                                                                                                                                                     | 30<br>TNS                                                            |
|                                |   |                                                                                                                                                                     | itun (                                                               |
|                                |   |                                                                                                                                                                     | <u>e</u> ©                                                           |
|                                |   |                                                                                                                                                                     | ا<br>غ ا<br>stei                                                     |
|                                |   | RENSTILES.us                                                                                                                                                        |                                                                      |
|                                |   |                                                                                                                                                                     | 11                                                                   |
| rovided<br>nension             |   |                                                                                                                                                                     |                                                                      |
|                                |   |                                                                                                                                                                     | 3 o<br>rict                                                          |
|                                | В |                                                                                                                                                                     | call 303 670 1099 ° 1 ext 303 918<br>patrick.mcallister@turnstiles.u |
|                                |   |                                                                                                                                                                     |                                                                      |
|                                |   |                                                                                                                                                                     | 5                                                                    |
| QUIPMENT<br>INTER LINE         |   |                                                                                                                                                                     |                                                                      |
|                                |   |                                                                                                                                                                     |                                                                      |
|                                |   |                                                                                                                                                                     |                                                                      |
|                                | ╞ | Equipment Location                                                                                                                                                  | on Detail                                                            |
| XISTING                        |   | Washington County De                                                                                                                                                |                                                                      |
| RIOR DOOR                      |   | Information Technology, Fa                                                                                                                                          | arrier Turnstiles                                                    |
|                                |   | High Glass - ADA Widt<br>Two Lanes with Non SI                                                                                                                      |                                                                      |
|                                |   | DWG                                                                                                                                                                 |                                                                      |
|                                | Α | Washington County De<br>Information Technology - F                                                                                                                  |                                                                      |
|                                |   | ELD                                                                                                                                                                 |                                                                      |
|                                |   | DATE 09-09-22                                                                                                                                                       |                                                                      |
| .//                            |   | SHEET - 1 C                                                                                                                                                         | DF 1                                                                 |
| А                              |   |                                                                                                                                                                     |                                                                      |