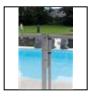

## HYDRAULIC 180° GATE CLOSER AND HINGE IN ONE

Item No. MAMMOTH180

Elegant and powerful self-closing hinge for 180° gate situations. Mammoth is perfectly suited for gates up to 150 kg and 1500 mm wide. It is equipped with a double bearing for exceptional functionality. The Active Thermal System guarantees a constant closing speed, unaffected by weather conditions. The Dino hinge is included.