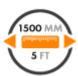

## HYDRAULIC 180° GATE CLOSER AND HINGE IN ONE

Item No. MAMMOTH180

Elegant and powerful self-closing hinge for 180° gate situations. Mammoth is perfectly suited for gates up to 150 kg and 1500 mm wide. It is equipped with a double bearing for exceptional functionality. The Active Thermal System guarantees a constant closing speed, unaffected by weather conditions. The Dino hinge is included.