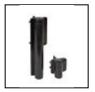

## HYDRAULIC 180° GATE CLOSER AND HINGE IN ONE

Item No. MAMMOTH180

Elegant and powerful self-closing hinge for 180° gate situations. Mammoth is perfectly suited for gates up to 150 kg and 1500 mm wide. It is equipped with a double bearing for exceptional functionality. The Active Thermal System guarantees a constant closing speed, unaffected by weather conditions. The Dino hinge is included.

## Specifications

- Self-closing hinge with patented hydraulic damping
- Aesthetic design
- Powder coated aluminium housing
- Closing speed unaffected by temperature changes
- Easy to open: Max. 16 Nm
- Vandal-proof
- For left and right opening gates
- Easy mounting with Quick-Fix
- 2-dimensionally adjustable (2 x 20 mm)