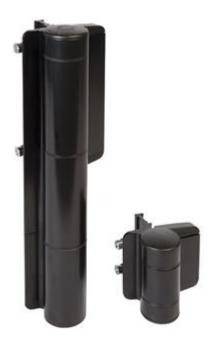

## HYDRAULIC 180° GATE CLOSER AND HINGE IN ONE

Item No. MAMMOTH180

Elegant and powerful self-closing hinge for 180° gate situations. Mammoth is perfectly suited for gates up to 150 kg and 1500 mm wide. It is equipped with a double bearing for exceptional functionality. The Active Thermal System guarantees a constant closing speed, unaffected by weather conditions. The Dino hinge is included.

## Specifications

- Self-closing hinge with patented hydraulic damping
- Aesthetic design
- Powder coated aluminium housing
- Closing speed unaffected by temperature changes
- Easy to open: Max. 16 Nm
- Vandal-proof
- For left and right opening gates
- Easy mounting with Quick-Fix
- 2-dimensionally adjustable (2 x 20 mm)