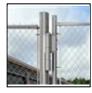

## HYDRAULIC 180° GATE CLOSER AND HINGE IN ONE

Item No. MAMMOTH180

Elegant and powerful self-closing hinge for 180° gate situations. Mammoth is perfectly suited for gates up to 150 kg and 1500 mm wide. It is equipped with a double bearing for exceptional functionality. The Active Thermal System guarantees a constant closing speed, unaffected by weather conditions. The Dino hinge is included.

## Specifications

- Self-closing hinge with patented hydraulic damping
- Aesthetic design
- Powder coated aluminium housing
- Closing speed unaffected by temperature changes
- Easy to open: Max. 16 Nm
- Vandal-proof
- For left and right opening gates
- Easy mounting with Quick-Fix
- 2-dimensionally adjustable (2 x 20 mm)