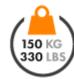

## HYDRAULIC 180° GATE CLOSER AND HINGE IN ONE

Item No. MAMMOTH180

Elegant and powerful self-closing hinge for 180° gate situations. Mammoth is perfectly suited for gates up to 150 kg and 1500 mm wide. It is equipped with a double bearing for exceptional functionality. The Active Thermal System guarantees a constant closing speed, unaffected by weather conditions. The Dino hinge is included.