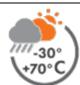

## HYDRAULIC 180° GATE CLOSER AND HINGE IN ONE

Item No. MAMMOTH180

Elegant and powerful self-closing hinge for 180° gate situations. Mammoth is perfectly suited for gates up to 150 kg and 1500 mm wide. It is equipped with a double bearing for exceptional functionality. The Active Thermal System guarantees a constant closing speed, unaffected by weather conditions. The Dino hinge is included.

## Specifications

- Self-closing hinge with patented hydraulic damping
- Aesthetic design
- Powder coated aluminium housing
- Closing speed unaffected by temperature changes
- Easy to open: Max. 16 Nm
- Vandal-proof
- For left and right opening gates
- Easy mounting with Quick-Fix
- 2-dimensionally adjustable (2 x 20 mm)