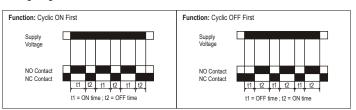

### **Timing Diagram**

#### **Functional Specifications**

| Modes               | Cyclic ON first or OFF first                                                                  |
|---------------------|-----------------------------------------------------------------------------------------------|
| Time Ranges         | 0 - 1sec / min / hr (ON Time)                                                                 |
|                     | 0 - 10sec / min / hr (ON Time) 0 - 1sec / min / hr (OFF Time) 0 - 10sec / min / hr (OFF Time) |
| Resolution<br>Reset | 0.1sec On interruption of power;                                                              |
| 10301               | Reset time < 100msec                                                                          |