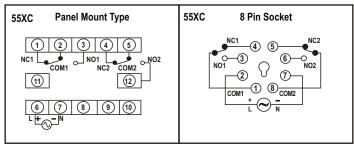

## **Terminal Connections**

#### **Output Specifications**

| Relay Contact  | 2 C/O DPDT                       |
|----------------|----------------------------------|
| Contact Rating | 5A @ 230V AC / 24V DC, resistive |