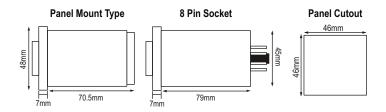

#### Dimensions

# **Mechanical Specifications**

| Mounting | Plug / Panel Mount |
|----------|--------------------|
| Weight   | 80gms              |