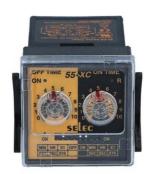

# **Cyclic Timer Relay**

Multi-functional Relay with Adjustable Timer

The cyclic ON first or OFF first timer offers 6 time ranges up to 10 sec/min/hr (ON Time) and 10 sec/min/hr (OFF time). The unit is panel/plug mounted. The cyclic timer is set using dials and is CE, UL, and RoHS certified. Additional 8-pin octal socket base needed for wire terminations.

## **Display Specifications**

LED Indications Power ON, Relay ON

# Features:

- Cyclic Timer with Unequal ON & OFF Time
- 6 Time Ranges
- Universal Supply Voltage
- LED Indications : Power ON, Relay ON
- Compact Size 48 x 48mm

Certifications : ( € c 📆 us