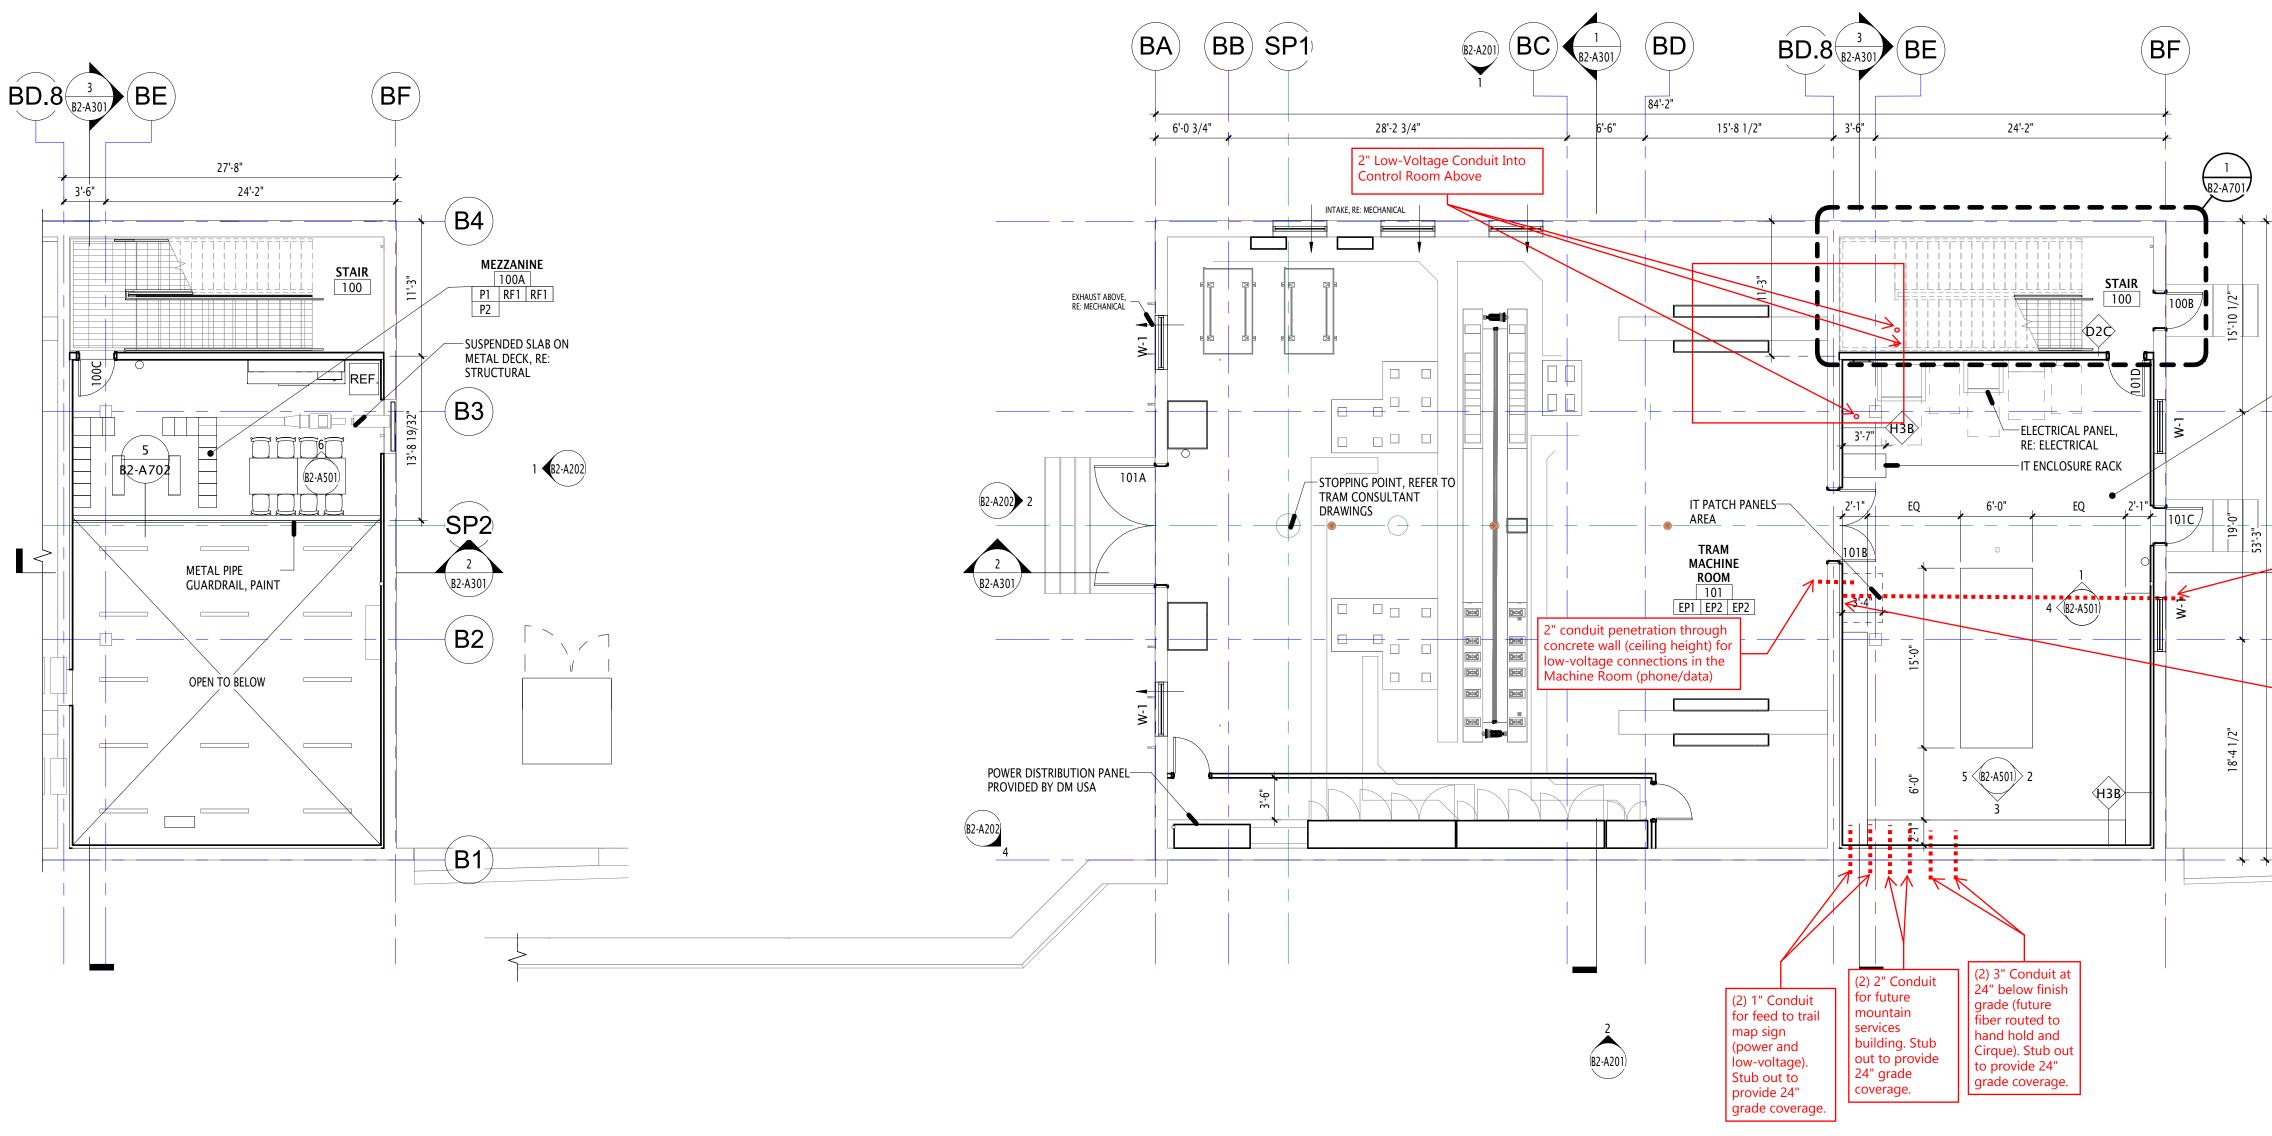

| SCHEDULED FINISHES |                     |                  |                                               |                                               | FLC               | OR PLAN LEGEND                                                         |                  |                                                                                                                   |
|--------------------|---------------------|------------------|-----------------------------------------------|-----------------------------------------------|-------------------|------------------------------------------------------------------------|------------------|-------------------------------------------------------------------------------------------------------------------|
| -                  | DESCRIPTION         | MANUFACTURE<br>R | PRODUCT NAME /<br>NUMBER                      | COLOR/ FINISH                                 | SIZE              | COMMENTS                                                               |                  | EXISTING BASE PLATE EMBEDS ON MAT SLAB FOR FUTURE FREE FORM INSTALLATION                                          |
| WALL               |                     |                  |                                               |                                               |                   |                                                                        |                  | RUN CONDUITS WITHIN TOPPING SLAB FROM                                                                             |
| EP1                | EPOXY FLOORING      | SHERWIN WILLIAMS | ARMOSEAL                                      | ARCHITECT TO PICK FROM<br>FULL RANGE OF COLOR | N/A               |                                                                        |                  | JUNCTION BOX TO STUB UP LOCATIONS SHOWN                                                                           |
| P1                 | GENERAL PAINT       | SHERWIN WILLIAMS | ARCHITECT TO PICK FROM<br>FULL RANGE OF COLOR | EGGSHELL                                      | N/A               |                                                                        |                  | EXISTING FLOOR DRAIN LOCATIONS. SEE PLUMBING DRAW                                                                 |
| WD1                | WOOD WALL<br>PANELS | MILLWORK         | PLYWOOD - GRADE A                             | CLEAR                                         | 4' X 8'           |                                                                        | (SP.x)           | STOPING POINT GRID                                                                                                |
| BASE               |                     |                  | 1                                             | -                                             | -                 |                                                                        |                  |                                                                                                                   |
| EP1                | EPOXY FLOORING      | SHERWIN WILLIAMS | ARMOSEAL                                      | ARCHITECT TO PICK FROM<br>FULL RANGE OF COLOR | N/A               |                                                                        |                  |                                                                                                                   |
| RB1                | RUBBER BASE         | ROPPE            | COVE BASE                                     | ARCHITECT TO PICK FROM<br>FULL RANGE OF COLOR | 4"                |                                                                        |                  |                                                                                                                   |
| RF1                | RUBBER<br>FLOORING  | PROTECT ALL      | INTEGRAL COVE BASE                            | ARCHITECT TO PICK FROM<br>FULL RANGE OF COLOR | 6"                | PROVIDE METAL OR SOLID<br>SURFACE CAP AT<br>CONCRETE CURB<br>LOCATIONS | REFER TO TRAM CO | INDICATE TRAM MECHANICAL & ELECTRICAL EQUIPMENT.<br>NSULTANT DRAWINGS<br>UE ARE FOR REFERENCE ONLY. REFER TO TRAM |
| FLOOR              |                     | •                | •                                             | •                                             |                   |                                                                        | CONSULTANT DRAW  | VINGS                                                                                                             |
| EP2                | EPOXY               | SHERWIN WILLIAMS | ARMOSEAL                                      | ARCHITECT TO PICK FROM<br>FULL RANGE OF COLOR | N/A               |                                                                        |                  |                                                                                                                   |
| RF1                | RUBBER<br>FLOORING  | PROTECT ALL      | INTEGRAL COVE BASE                            | ARCHITECT TO PICK FROM<br>FULL RANGE OF COLOR | 6"                |                                                                        |                  |                                                                                                                   |
| SC1                | SEALED<br>CONCRETE  | MANUFACTURER     | PRODUCT NAME / NUMBER                         | COLOR/ FINISH                                 | N/A               |                                                                        |                  |                                                                                                                   |
| MILLW              | ÖRK                 |                  | •                                             | •                                             |                   |                                                                        |                  |                                                                                                                   |
| PL1                | PLASTIC<br>LAMINATE | WILSONART        | PLASTIC LAMINATE                              | MATTE                                         | N/A               | MARINE GRADE PLYWOOD<br>SUBSTRATE AT CONTROL<br>CENTER LOCATION        |                  |                                                                                                                   |
| SS                 | STAINLESS STEEL     | MANUFACTURER     | PRODUCT NAME / NUMBER                         | COLOR/ FINISH                                 | N/A               | MAINTENANCE ROOM                                                       |                  |                                                                                                                   |
| SU1                | SOLID SURFACE       | CORIAN           | SOLID SUFRACE                                 | ARCHITECT TO PICK FROM<br>FULL RANGE OF COLOR | 3/4"<br>THICKNESS |                                                                        |                  |                                                                                                                   |
| WD2                | WOOD<br>WORKBENCH   | MILLWORK         | HARDROCK MAPLE                                | CLEAR                                         | N/A               | 4 X 4 LEGS WITH 2 X 6<br>FRAMES WITH 1" PLYWOOD<br>TOP                 |                  |                                                                                                                   |