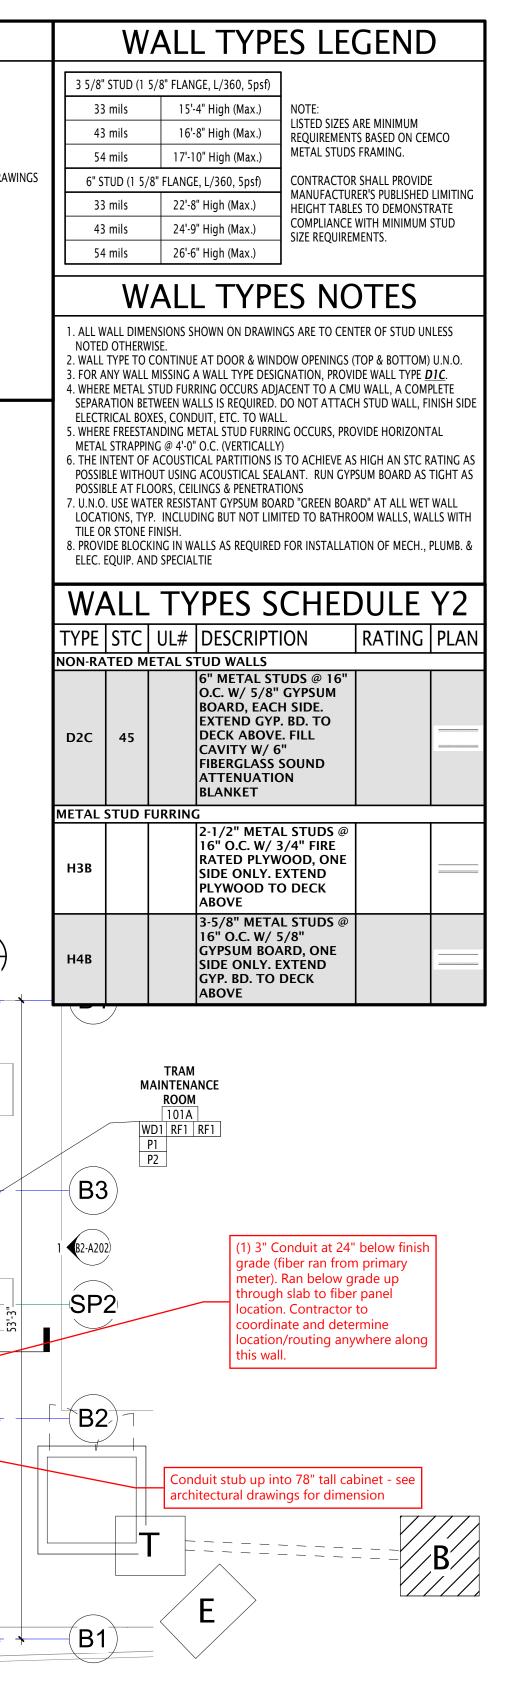

| SCHEDULED FINISHES |                     |                  |                                               |                                               | FLC               | OR PLAN LEGEND                                                         |                  |                                                                                                                   |
|--------------------|---------------------|------------------|-----------------------------------------------|-----------------------------------------------|-------------------|------------------------------------------------------------------------|------------------|-------------------------------------------------------------------------------------------------------------------|
| -                  | DESCRIPTION         | MANUFACTURE<br>R | PRODUCT NAME /<br>NUMBER                      | COLOR/ FINISH                                 | SIZE              | COMMENTS                                                               |                  | EXISTING BASE PLATE EMBEDS ON MAT SLAB FOR FUTURE FREE FORM INSTALLATION                                          |
| WALL               |                     |                  |                                               |                                               |                   |                                                                        |                  | RUN CONDUITS WITHIN TOPPING SLAB FROM                                                                             |
| EP1                | EPOXY FLOORING      | SHERWIN WILLIAMS | ARMOSEAL                                      | ARCHITECT TO PICK FROM<br>FULL RANGE OF COLOR | N/A               |                                                                        |                  | JUNCTION BOX TO STUB UP LOCATIONS SHOWN                                                                           |
| P1                 | GENERAL PAINT       | SHERWIN WILLIAMS | ARCHITECT TO PICK FROM<br>FULL RANGE OF COLOR | EGGSHELL                                      | N/A               |                                                                        |                  | EXISTING FLOOR DRAIN LOCATIONS. SEE PLUMBING DRAW                                                                 |
| WD1                | WOOD WALL<br>PANELS | MILLWORK         | PLYWOOD - GRADE A                             | CLEAR                                         | 4' X 8'           |                                                                        | (SP.x)           | STOPING POINT GRID                                                                                                |
| BASE               |                     |                  | 1                                             | -                                             | -                 |                                                                        |                  |                                                                                                                   |
| EP1                | EPOXY FLOORING      | SHERWIN WILLIAMS | ARMOSEAL                                      | ARCHITECT TO PICK FROM<br>FULL RANGE OF COLOR | N/A               |                                                                        |                  |                                                                                                                   |
| RB1                | RUBBER BASE         | ROPPE            | COVE BASE                                     | ARCHITECT TO PICK FROM<br>FULL RANGE OF COLOR | 4"                |                                                                        |                  |                                                                                                                   |
| RF1                | RUBBER<br>FLOORING  | PROTECT ALL      | INTEGRAL COVE BASE                            | ARCHITECT TO PICK FROM<br>FULL RANGE OF COLOR | 6"                | PROVIDE METAL OR SOLID<br>SURFACE CAP AT<br>CONCRETE CURB<br>LOCATIONS | REFER TO TRAM CO | INDICATE TRAM MECHANICAL & ELECTRICAL EQUIPMENT.<br>NSULTANT DRAWINGS<br>UE ARE FOR REFERENCE ONLY. REFER TO TRAM |
| FLOOR              |                     | •                | •                                             | •                                             |                   |                                                                        | CONSULTANT DRAW  | VINGS                                                                                                             |
| EP2                | EPOXY               | SHERWIN WILLIAMS | ARMOSEAL                                      | ARCHITECT TO PICK FROM<br>FULL RANGE OF COLOR | N/A               |                                                                        |                  |                                                                                                                   |
| RF1                | RUBBER<br>FLOORING  | PROTECT ALL      | INTEGRAL COVE BASE                            | ARCHITECT TO PICK FROM<br>FULL RANGE OF COLOR | 6"                |                                                                        |                  |                                                                                                                   |
| SC1                | SEALED<br>CONCRETE  | MANUFACTURER     | PRODUCT NAME / NUMBER                         | COLOR/ FINISH                                 | N/A               |                                                                        |                  |                                                                                                                   |
| MILLW              | ÖRK                 |                  | •                                             | •                                             |                   |                                                                        |                  |                                                                                                                   |
| PL1                | PLASTIC<br>LAMINATE | WILSONART        | PLASTIC LAMINATE                              | MATTE                                         | N/A               | MARINE GRADE PLYWOOD<br>SUBSTRATE AT CONTROL<br>CENTER LOCATION        |                  |                                                                                                                   |
| SS                 | STAINLESS STEEL     | MANUFACTURER     | PRODUCT NAME / NUMBER                         | COLOR/ FINISH                                 | N/A               | MAINTENANCE ROOM                                                       |                  |                                                                                                                   |
| SU1                | SOLID SURFACE       | CORIAN           | SOLID SUFRACE                                 | ARCHITECT TO PICK FROM<br>FULL RANGE OF COLOR | 3/4"<br>THICKNESS |                                                                        |                  |                                                                                                                   |
| WD2                | WOOD<br>WORKBENCH   | MILLWORK         | HARDROCK MAPLE                                | CLEAR                                         | N/A               | 4 X 4 LEGS WITH 2 X 6<br>FRAMES WITH 1" PLYWOOD<br>TOP                 |                  |                                                                                                                   |