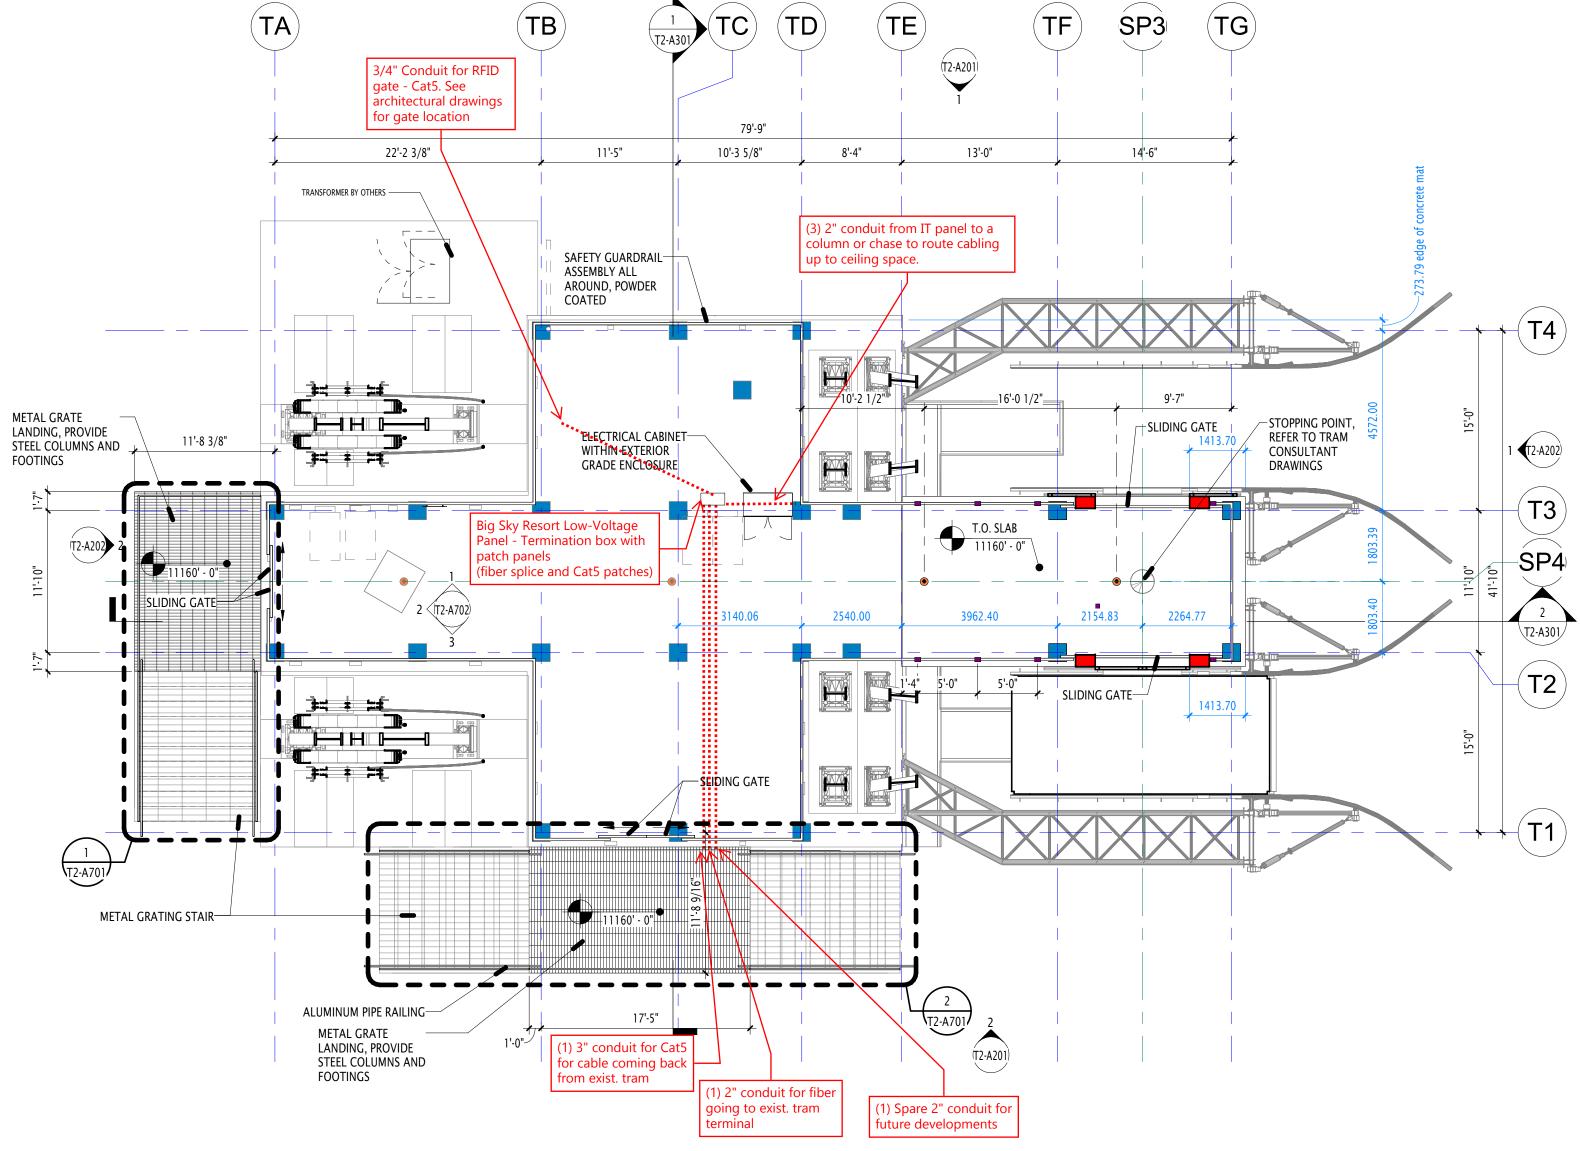

| SCHEDULED FINISHES |                     |                  |                                               |                                               | FLC               | OR PLAN LEGEND                                                         |                  |                                                                                                                   |
|--------------------|---------------------|------------------|-----------------------------------------------|-----------------------------------------------|-------------------|------------------------------------------------------------------------|------------------|-------------------------------------------------------------------------------------------------------------------|
| -                  | DESCRIPTION         | MANUFACTURE<br>R | PRODUCT NAME /<br>NUMBER                      | COLOR/ FINISH                                 | SIZE              | COMMENTS                                                               |                  | EXISTING BASE PLATE EMBEDS ON MAT SLAB FOR FUTURE FREE FORM INSTALLATION                                          |
| WALL               |                     |                  |                                               |                                               |                   |                                                                        |                  | RUN CONDUITS WITHIN TOPPING SLAB FROM                                                                             |
| EP1                | EPOXY FLOORING      | SHERWIN WILLIAMS | ARMOSEAL                                      | ARCHITECT TO PICK FROM<br>FULL RANGE OF COLOR | N/A               |                                                                        |                  | JUNCTION BOX TO STUB UP LOCATIONS SHOWN                                                                           |
| P1                 | GENERAL PAINT       | SHERWIN WILLIAMS | ARCHITECT TO PICK FROM<br>FULL RANGE OF COLOR | EGGSHELL                                      | N/A               |                                                                        |                  | EXISTING FLOOR DRAIN LOCATIONS. SEE PLUMBING DRAW                                                                 |
| WD1                | WOOD WALL<br>PANELS | MILLWORK         | PLYWOOD - GRADE A                             | CLEAR                                         | 4' X 8'           |                                                                        | (SP.x)           | STOPING POINT GRID                                                                                                |
| BASE               |                     |                  | 1                                             | -                                             | -                 |                                                                        |                  |                                                                                                                   |
| EP1                | EPOXY FLOORING      | SHERWIN WILLIAMS | ARMOSEAL                                      | ARCHITECT TO PICK FROM<br>FULL RANGE OF COLOR | N/A               |                                                                        |                  |                                                                                                                   |
| RB1                | RUBBER BASE         | ROPPE            | COVE BASE                                     | ARCHITECT TO PICK FROM<br>FULL RANGE OF COLOR | 4"                |                                                                        |                  |                                                                                                                   |
| RF1                | RUBBER<br>FLOORING  | PROTECT ALL      | INTEGRAL COVE BASE                            | ARCHITECT TO PICK FROM<br>FULL RANGE OF COLOR | 6"                | PROVIDE METAL OR SOLID<br>SURFACE CAP AT<br>CONCRETE CURB<br>LOCATIONS | REFER TO TRAM CO | INDICATE TRAM MECHANICAL & ELECTRICAL EQUIPMENT.<br>NSULTANT DRAWINGS<br>UE ARE FOR REFERENCE ONLY. REFER TO TRAM |
| FLOOR              |                     | •                | •                                             | •                                             |                   |                                                                        | CONSULTANT DRAW  | VINGS                                                                                                             |
| EP2                | EPOXY               | SHERWIN WILLIAMS | ARMOSEAL                                      | ARCHITECT TO PICK FROM<br>FULL RANGE OF COLOR | N/A               |                                                                        |                  |                                                                                                                   |
| RF1                | RUBBER<br>FLOORING  | PROTECT ALL      | INTEGRAL COVE BASE                            | ARCHITECT TO PICK FROM<br>FULL RANGE OF COLOR | 6"                |                                                                        |                  |                                                                                                                   |
| SC1                | SEALED<br>CONCRETE  | MANUFACTURER     | PRODUCT NAME / NUMBER                         | COLOR/ FINISH                                 | N/A               |                                                                        |                  |                                                                                                                   |
| MILLW              | ÖRK                 |                  | •                                             | •                                             |                   |                                                                        |                  |                                                                                                                   |
| PL1                | PLASTIC<br>LAMINATE | WILSONART        | PLASTIC LAMINATE                              | MATTE                                         | N/A               | MARINE GRADE PLYWOOD<br>SUBSTRATE AT CONTROL<br>CENTER LOCATION        |                  |                                                                                                                   |
| SS                 | STAINLESS STEEL     | MANUFACTURER     | PRODUCT NAME / NUMBER                         | COLOR/ FINISH                                 | N/A               | MAINTENANCE ROOM                                                       |                  |                                                                                                                   |
| SU1                | SOLID SURFACE       | CORIAN           | SOLID SUFRACE                                 | ARCHITECT TO PICK FROM<br>FULL RANGE OF COLOR | 3/4"<br>THICKNESS |                                                                        |                  |                                                                                                                   |
| WD2                | WOOD<br>WORKBENCH   | MILLWORK         | HARDROCK MAPLE                                | CLEAR                                         | N/A               | 4 X 4 LEGS WITH 2 X 6<br>FRAMES WITH 1" PLYWOOD<br>TOP                 |                  |                                                                                                                   |

LEVEL 1 FLOOR PLAN (LOADING) T2-A101

PHASE 2 - DESIGN

REV

04.29.2022

\* THIS SHEET IS INTENDED TO BE VIEWED IN COLOR.