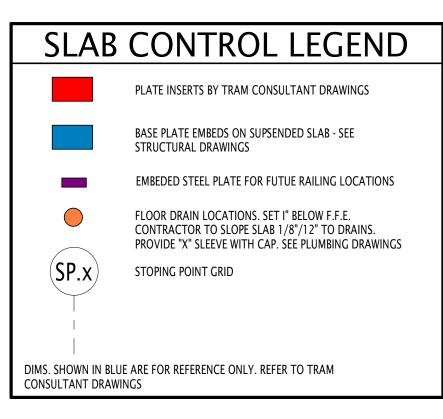

| SCHEDULED FINISHES |                     |                  |                                               |                                               | FLC               | OR PLAN LEGEND                                                         |                  |                                                                                                                   |
|--------------------|---------------------|------------------|-----------------------------------------------|-----------------------------------------------|-------------------|------------------------------------------------------------------------|------------------|-------------------------------------------------------------------------------------------------------------------|
| -                  | DESCRIPTION         | MANUFACTURE<br>R | PRODUCT NAME /<br>NUMBER                      | COLOR/ FINISH                                 | SIZE              | COMMENTS                                                               |                  | EXISTING BASE PLATE EMBEDS ON MAT SLAB FOR FUTURE FREE FORM INSTALLATION                                          |
| WALL               |                     |                  |                                               |                                               |                   |                                                                        |                  | RUN CONDUITS WITHIN TOPPING SLAB FROM                                                                             |
| EP1                | EPOXY FLOORING      | SHERWIN WILLIAMS | ARMOSEAL                                      | ARCHITECT TO PICK FROM<br>FULL RANGE OF COLOR | N/A               |                                                                        |                  | JUNCTION BOX TO STUB UP LOCATIONS SHOWN                                                                           |
| P1                 | GENERAL PAINT       | SHERWIN WILLIAMS | ARCHITECT TO PICK FROM<br>FULL RANGE OF COLOR | EGGSHELL                                      | N/A               |                                                                        |                  | EXISTING FLOOR DRAIN LOCATIONS. SEE PLUMBING DRAW                                                                 |
| WD1                | WOOD WALL<br>PANELS | MILLWORK         | PLYWOOD - GRADE A                             | CLEAR                                         | 4' X 8'           |                                                                        | (SP.x)           | STOPING POINT GRID                                                                                                |
| BASE               |                     |                  | 1                                             | -                                             | -                 |                                                                        |                  |                                                                                                                   |
| EP1                | EPOXY FLOORING      | SHERWIN WILLIAMS | ARMOSEAL                                      | ARCHITECT TO PICK FROM<br>FULL RANGE OF COLOR | N/A               |                                                                        |                  |                                                                                                                   |
| RB1                | RUBBER BASE         | ROPPE            | COVE BASE                                     | ARCHITECT TO PICK FROM<br>FULL RANGE OF COLOR | 4"                |                                                                        |                  |                                                                                                                   |
| RF1                | RUBBER<br>FLOORING  | PROTECT ALL      | INTEGRAL COVE BASE                            | ARCHITECT TO PICK FROM<br>FULL RANGE OF COLOR | 6"                | PROVIDE METAL OR SOLID<br>SURFACE CAP AT<br>CONCRETE CURB<br>LOCATIONS | REFER TO TRAM CO | INDICATE TRAM MECHANICAL & ELECTRICAL EQUIPMENT.<br>NSULTANT DRAWINGS<br>UE ARE FOR REFERENCE ONLY. REFER TO TRAM |
| FLOOR              |                     | •                | •                                             | •                                             |                   |                                                                        | CONSULTANT DRAW  | VINGS                                                                                                             |
| EP2                | EPOXY               | SHERWIN WILLIAMS | ARMOSEAL                                      | ARCHITECT TO PICK FROM<br>FULL RANGE OF COLOR | N/A               |                                                                        |                  |                                                                                                                   |
| RF1                | RUBBER<br>FLOORING  | PROTECT ALL      | INTEGRAL COVE BASE                            | ARCHITECT TO PICK FROM<br>FULL RANGE OF COLOR | 6"                |                                                                        |                  |                                                                                                                   |
| SC1                | SEALED<br>CONCRETE  | MANUFACTURER     | PRODUCT NAME / NUMBER                         | COLOR/ FINISH                                 | N/A               |                                                                        |                  |                                                                                                                   |
| MILLW              | ÖRK                 |                  | •                                             | •                                             |                   |                                                                        |                  |                                                                                                                   |
| PL1                | PLASTIC<br>LAMINATE | WILSONART        | PLASTIC LAMINATE                              | MATTE                                         | N/A               | MARINE GRADE PLYWOOD<br>SUBSTRATE AT CONTROL<br>CENTER LOCATION        |                  |                                                                                                                   |
| SS                 | STAINLESS STEEL     | MANUFACTURER     | PRODUCT NAME / NUMBER                         | COLOR/ FINISH                                 | N/A               | MAINTENANCE ROOM                                                       |                  |                                                                                                                   |
| SU1                | SOLID SURFACE       | CORIAN           | SOLID SUFRACE                                 | ARCHITECT TO PICK FROM<br>FULL RANGE OF COLOR | 3/4"<br>THICKNESS |                                                                        |                  |                                                                                                                   |
| WD2                | WOOD<br>WORKBENCH   | MILLWORK         | HARDROCK MAPLE                                | CLEAR                                         | N/A               | 4 X 4 LEGS WITH 2 X 6<br>FRAMES WITH 1" PLYWOOD<br>TOP                 |                  |                                                                                                                   |