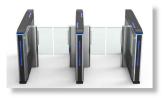

## TUSDSN-70 Speed Gate

- One of our fastest turnstile gates, the 0.2 second opening/closing speed allows up to 55 people per minute.
- The TUSDSN-70 has a unique design, modern stylish cabinet, tapered rectangle shape housing with brushed stainless steel and black enamel finish, polycarbonate panels, and LED directional accent lighting.
- Available with Standard or Wide lanes for wheelchair accessibility.
- Install indoors or outdoors under cover with its water-resistant design and wide operating temperature range.
- Made with superior Integrated mold production to ensure the highest quality.
- This model has a standard relay signal which can be integrated with an access control system.
- It supports any type of external device solution. (Counter, Reader, Push-Button, Card, Coin, Barcode/QR, etc).
- The gates open automatically to allow free passage during a power outage, or in response to your fire alarm.
- Suitable for areas with high pedestrian traffic such as hotels, schools, corporate lobbies etc.

# We don't only offer turnstile gates We offer full access control solutions

- One of our fastest turnstile gates, the 0.2 second opening/closing speed allows up to 55 people per minute.
- The TUSDSN-70 has a unique design, modern stylish cabinet, tapered rectangle shape housing with brushed stainless steel and black enamel finish, polycarbonate panels, and LED directional accent lighting.
- Available with Standard or Wide lanes for wheelchair accessibility.
- Install indoors or outdoors under cover with its water-resistant design and wide operating temperature range.
- Unique design, modern urban style cabinet, tempered glass panel, LED strips, sleek black finish.
- Made with superior Integrated mold production to ensure the highest quality.
- This model has a standard relay signal which can be integrated with an access control system.
- It supports any type of external device solution. (Counter, Reader, Push-Button, Card, Coin, Barcode/QR, etc).
- The gates open automatically to allow free passage during a power outage, or in response to your fire alarm.
- Long-life performance, high dependability and fast response.
- Single directional or Bi-directional passage is programmable.
- When power is off, swing arms will open by default.
- LED indicator lights (red no entry, green entry, blue when idle).
- Infrared sensor alarm function prevents tailgating.
- The speed gate remains locked until valid opening signal input.
- Anti-reverse alarm prevents reverse entry.
- Anti-collision and anti-kick function protects users and the equipment.
- Self-centering mechanism resets the arm automatically if pushed off-position.
- if a user delays or does not enter the gate, it will close after 5 seconds.
- Suitable for areas with high pedestrian traffic.
- Easy to install and maintain.