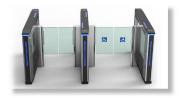

## TUSDSN-70 Speed Gate

- One of our fastest turnstile gates, the 0.2 second opening/closing speed allows up to 55 people per minute.
- The TUSDSN-70 has a unique design, modern stylish cabinet, tapered rectangle shape housing with brushed stainless steel and black enamel finish, polycarbonate panels, and LED directional accent lighting.
- Available with Standard or Wide lanes for wheelchair accessibility.
- Install indoors or outdoors under cover with its water-resistant design and wide operating temperature range.
- Made with superior Integrated mold production to ensure the highest quality.
- This model has a standard relay signal which can be integrated with an access control system.
- It supports any type of external device solution. (Counter, Reader, Push-Button, Card, Coin, Barcode/QR, etc).
- The gates open automatically to allow free passage during a power outage, or in response to your fire alarm.
- Suitable for areas with high pedestrian traffic such as hotels, schools, corporate lobbies etc.

# We don't only offer turnstile gates We offer full access control solutions

- One of our fastest turnstile gates, the 0.2 second opening/closing speed allows up to 55 people per minute.
- The TUSDSN-70 has a unique design, modern stylish cabinet, tapered rectangle shape housing with brushed stainless steel and black enamel finish, polycarbonate panels, and LED directional accent lighting.
- Available with Standard or Wide lanes for wheelchair accessibility.
- Install indoors or outdoors under cover with its water-resistant design and wide operating temperature range.
- Unique design, modern urban style cabinet, tempered glass panel, LED strips, sleek black finish.
- Made with superior Integrated mold production to ensure the highest quality.
- This model has a standard relay signal which can be integrated with an access control system.
- It supports any type of external device solution. (Counter, Reader, Push-Button, Card, Coin, Barcode/QR, etc).
- The gates open automatically to allow free passage during a power outage, or in response to your fire alarm.
- Long-life performance, high dependability and fast response.
- Single directional or Bi-directional passage is programmable.
- When power is off, swing arms will open by default.
- LED indicator lights (red no entry, green entry, blue when idle).
- Infrared sensor alarm function prevents tailgating.
- The speed gate remains locked until valid opening signal input.
- Anti-reverse alarm prevents reverse entry.
- Anti-collision and anti-kick function protects users and the equipment.
- Self-centering mechanism resets the arm automatically if pushed off-position.
- if a user delays or does not enter the gate, it will close after 5 seconds.
- Suitable for areas with high pedestrian traffic.
- Easy to install and maintain.