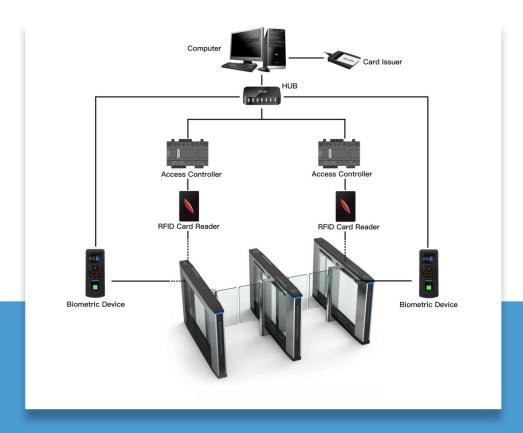

#### SAMPLE SYSTEM DIAGRAM

#### **NOTES:**

- The turnstile control board works with a standard relay signal which can be integrated with an access control system and accessory devices (Cuonter, Reader, Push-Button, Card, (Coin, Barcode/QR, etc.
- The turnstile circuit board is also equipped with RS232 and TCIP Commiunication methods. Gates will open once a signal is recieved from the computer.