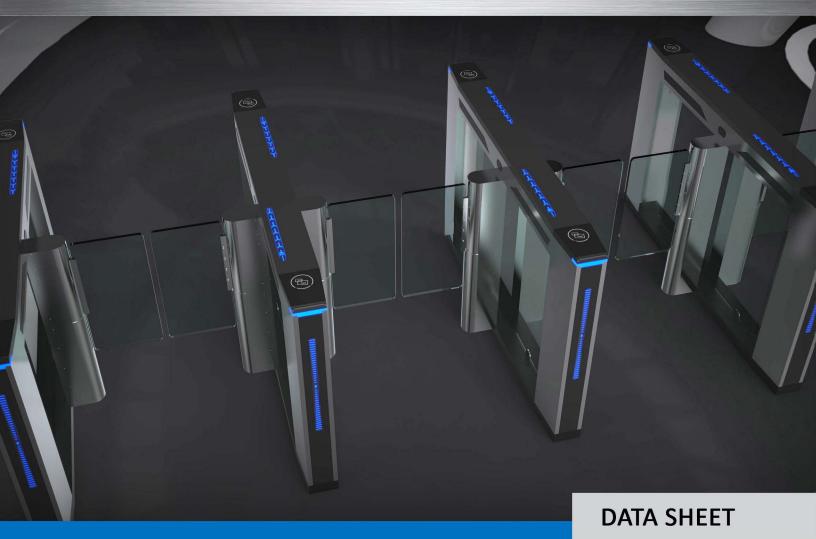

## TUSDSN-70 Speed Gate

- One of our fastest turnstile gates, the 0.2 second opening/closing speed allows up to 55 people per minute.
- The TUSDSN-70 has a unique design, modern stylish cabinet, tapered rectangle shape housing with brushed stainless steel and black enamel finish, polycarbonate panels, and LED directional accent lighting.
- Available with Standard or Wide lanes for wheelchair accessibility.
- Install indoors or outdoors under cover with its water-resistant design and wide operating temperature range.
- Made with superior Integrated mold production to ensure the highest quality.
- This model has a standard relay signal which can be integrated with an access control system.
- It supports any type of external device solution. (Counter, Reader, Push-Button, Card, Coin, Barcode/QR, etc).
- The gates open automatically to allow free passage during a power outage, or in response to your fire alarm.
- Suitable for areas with high pedestrian traffic such as hotels, schools, corporate lobbies etc.

# We don't only offer turnstile gates We offer full access control solutions

- One of our fastest turnstile gates, the 0.2 second opening/closing speed allows up to 55 people per minute.
- The TUSDSN-70 has a unique design, modern stylish cabinet, tapered rectangle shape housing with brushed stainless steel and black enamel finish, polycarbonate panels, and LED directional accent lighting.
- Available with Standard or Wide lanes for wheelchair accessibility.
- Install indoors or outdoors under cover with its water-resistant design and wide operating temperature range.
- Unique design, modern urban style cabinet, tempered glass panel, LED strips, sleek black finish.
- Made with superior Integrated mold production to ensure the highest quality.
- This model has a standard relay signal which can be integrated with an access control system.
- It supports any type of external device solution. (Counter, Reader, Push-Button, Card, Coin, Barcode/QR, etc).
- The gates open automatically to allow free passage during a power outage, or in response to your fire alarm.
- Long-life performance, high dependability and fast response.
- Single directional or Bi-directional passage is programmable.
- When power is off, swing arms will open by default.
- LED indicator lights (red no entry, green entry, blue when idle).
- Infrared sensor alarm function prevents tailgating.
- The speed gate remains locked until valid opening signal input.
- Anti-reverse alarm prevents reverse entry.
- Anti-collision and anti-kick function protects users and the equipment.
- Self-centering mechanism resets the arm automatically if pushed off-position.
- if a user delays or does not enter the gate, it will close after 5 seconds.
- Suitable for areas with high pedestrian traffic.
- Easy to install and maintain.