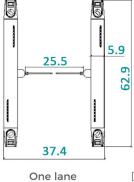

### **DIMENSIONS** (inches)

One lane

[Front view]

Two lanes with handicapped access

[Top view]

Two lanes with handicapped access