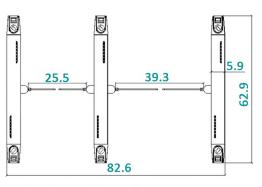

### **DIMENSIONS** (inches)

One lane

[Front view]

Two lanes with handicapped access

[Top view]

Two lanes with handicapped access