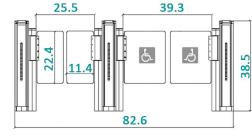

### **DIMENSIONS** (inches)

One lane

[Front view]

Two lanes with handicapped access

[Top view]

Two lanes with handicapped access