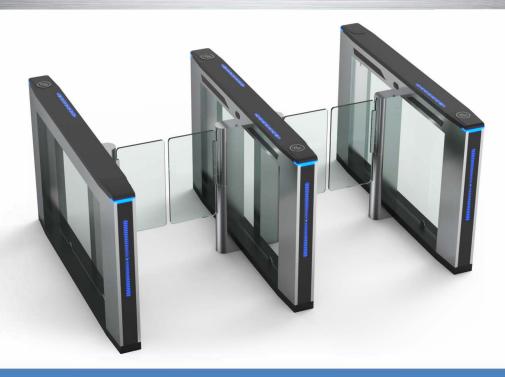

## TUSDSN-70 Speed Gate

- One of our fastest turnstile gates, the 0.2 second opening/closing speed allows up to 55 people per minute.
- The TUSDSN-70 has a unique design, modern stylish cabinet, tapered rectangle shape housing with brushed stainless steel and black enamel finish, polycarbonate panels, and LED directional accent lighting.
- Available with Standard or Wide lanes for wheelchair accessibility.
- Install indoors or outdoors under cover with its water-resistant design and wide operating temperature range.
- Made with superior Integrated mold production to ensure the highest quality.
- This model has a standard relay signal which can be integrated with an access control system.
- It supports any type of external device solution. (Counter, Reader, Push-Button, Card, Coin, Barcode/QR, etc).
- The gates open automatically to allow free passage during a power outage, or in response to your fire alarm.
- Suitable for areas with high pedestrian traffic such as hotels, schools, corporate lobbies etc.

# We don't only offer turnstile gates We offer full access control solutions

- One of our fastest turnstile gates, the 0.2 second opening/closing speed allows up to 55 people per minute.
- The TUSDSN-70 has a unique design, modern stylish cabinet, tapered rectangle shape housing with brushed stainless steel and black enamel finish, polycarbonate panels, and LED directional accent lighting.
- Available with Standard or Wide lanes for wheelchair accessibility.
- Install indoors or outdoors under cover with its water-resistant design and wide operating temperature range.
- Unique design, modern urban style cabinet, tempered glass panel, LED strips, sleek black finish.
- Made with superior Integrated mold production to ensure the highest quality.
- This model has a standard relay signal which can be integrated with an access control system.
- It supports any type of external device solution. (Counter, Reader, Push-Button, Card, Coin, Barcode/QR, etc).
- The gates open automatically to allow free passage during a power outage, or in response to your fire alarm.
- Long-life performance, high dependability and fast response.
- Single directional or Bi-directional passage is programmable.
- When power is off, swing arms will open by default.
- LED indicator lights (red no entry, green entry, blue when idle).
- Infrared sensor alarm function prevents tailgating.
- The speed gate remains locked until valid opening signal input.
- Anti-reverse alarm prevents reverse entry.
- Anti-collision and anti-kick function protects users and the equipment.
- Self-centering mechanism resets the arm automatically if pushed off-position.
- if a user delays or does not enter the gate, it will close after 5 seconds.
- Suitable for areas with high pedestrian traffic.
- Easy to install and maintain.