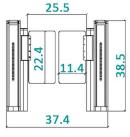

### **DIMENSIONS** (inches)

One lane

[Front view]

Two lanes with handicapped access

[Top view]

Two lanes with handicapped access