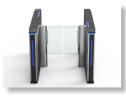

## TUSDSN-70 Speed Gate

- One of our fastest turnstile gates, the 0.2 second opening/closing speed allows up to 55 people per minute.
- The TUSDSN-70 has a unique design, modern stylish cabinet, tapered rectangle shape housing with brushed stainless steel and black enamel finish, polycarbonate panels, and LED directional accent lighting.
- Available with Standard or Wide lanes for wheelchair accessibility.
- Install indoors or outdoors under cover with its water-resistant design and wide operating temperature range.
- Made with superior Integrated mold production to ensure the highest quality.
- This model has a standard relay signal which can be integrated with an access control system.
- It supports any type of external device solution. (Counter, Reader, Push-Button, Card, Coin, Barcode/QR, etc).
- The gates open automatically to allow free passage during a power outage, or in response to your fire alarm.
- Suitable for areas with high pedestrian traffic such as hotels, schools, corporate lobbies etc.

# We don't only offer turnstile gates We offer full access control solutions

- One of our fastest turnstile gates, the 0.2 second opening/closing speed allows up to 55 people per minute.
- The TUSDSN-70 has a unique design, modern stylish cabinet, tapered rectangle shape housing with brushed stainless steel and black enamel finish, polycarbonate panels, and LED directional accent lighting.
- Available with Standard or Wide lanes for wheelchair accessibility.
- Install indoors or outdoors under cover with its water-resistant design and wide operating temperature range.
- Unique design, modern urban style cabinet, tempered glass panel, LED strips, sleek black finish.
- Made with superior Integrated mold production to ensure the highest quality.
- This model has a standard relay signal which can be integrated with an access control system.
- It supports any type of external device solution. (Counter, Reader, Push-Button, Card, Coin, Barcode/QR, etc).
- The gates open automatically to allow free passage during a power outage, or in response to your fire alarm.
- Long-life performance, high dependability and fast response.
- Single directional or Bi-directional passage is programmable.
- When power is off, swing arms will open by default.
- LED indicator lights (red no entry, green entry, blue when idle).
- Infrared sensor alarm function prevents tailgating.
- The speed gate remains locked until valid opening signal input.
- Anti-reverse alarm prevents reverse entry.
- Anti-collision and anti-kick function protects users and the equipment.
- Self-centering mechanism resets the arm automatically if pushed off-position.
- if a user delays or does not enter the gate, it will close after 5 seconds.
- Suitable for areas with high pedestrian traffic.
- Easy to install and maintain.