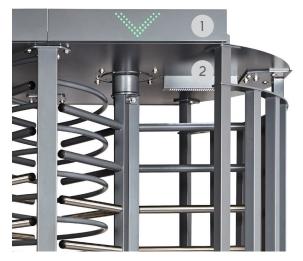

Indicative LEDs available as an optional item (1) and internal lighting (2). Arms in stainless steel at the point where users touch the equipment.

**Rubberized bottom arm (3)**, provides impact protection to the user. Treatment and finish allow for outdoor installation.