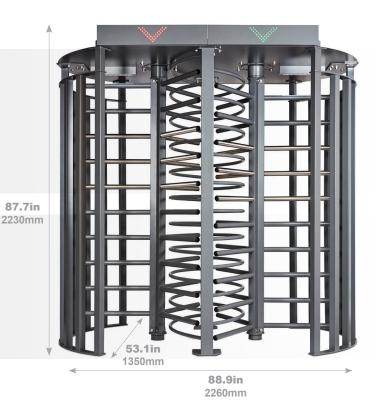

## DIMENSIONS

TX-DUO is 7.4' wide, 7.3' high and 4.4' deep, saving 25% of floor space compared to conventional full height turnstiles.