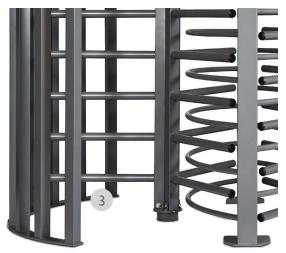

Indicative LEDs available as an optional item (1) and internal lighting (2). Arms in stainless steel at the point where users touch the equipment.

**Rubberized bottom arm (3)**, provides impact protection to the user. Treatment and finish allow for outdoor installation.