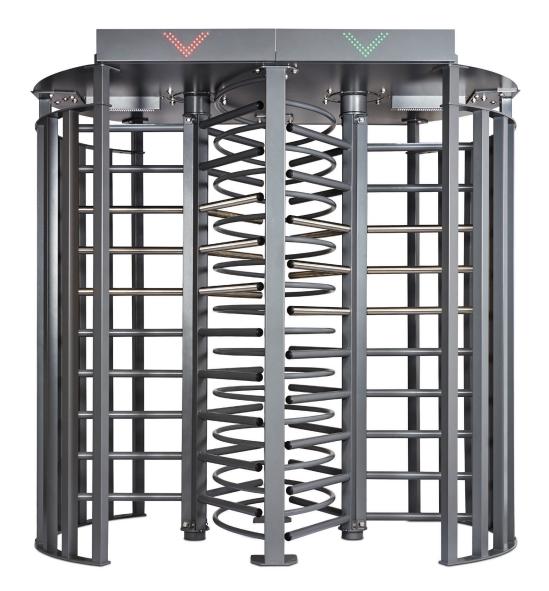

## TX DUO Full Height Turnstile

quality modern competitive

## CHARACTERISTICS

Ideal for environments that require trust, TX-DUO is made of high strength steel tubes: the structure and the arms provide greater security against tampering and vandalism. The device also offers full integration with market access controllers and features two rotating shafts with engine and control system, well known for its robustness and high performance.