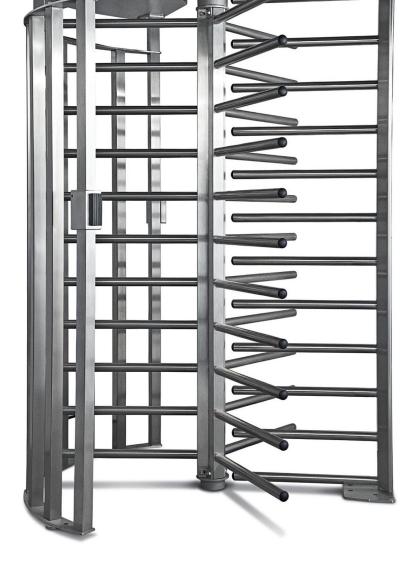

## Full Height Turnstile **TX1500-UNO**

URNSTILES.US

ECURING THE U.S. and the GLOBE since 1989

www.TURNSTILES.us | patrick.mcallister@TURNSTILES.us | 303-670-1099

 Three arm, bi-directional turning mechanism.
Locks activated by optical sensors and electromagnets for low maintenance in any environment.

- Full round base reduces vibration, thereby increasing mechanical and electronic life spans.
- Manufactured with high strength square steel tubing. Welded arms and structure provides for the highest level of security and protection against vandalism and unauthorized intrusion.
- Electrolytic zinc, electrophoresis base paint and epoxy powder coating makes the TX ideal for indoor, outdoor and aggressive environments.
- Locking mechanism based on the unique and internationally proven technology of electromagnets.
- 6 Central arms in stainless steel for increased resistance and cleanliness on user touched surfaces.
- Special supports on the top cover ease the integration process with electronics and other security devices.
- ► Security key lock to access top cover.