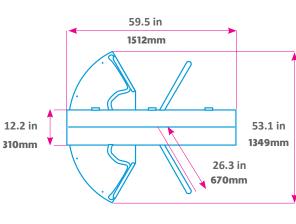

DIMENSIONS

- Safety device on top cover avoids unwanted accidents during installation and maintenance.
- Supplied dismounted for easy installation and reduced transport costs.
- ▶ Pictograms also available as an optional item.

Dimensions may vary up to 10mm.

Manufacturer reserves the right to modify any information contained in this catalog without prior notice.