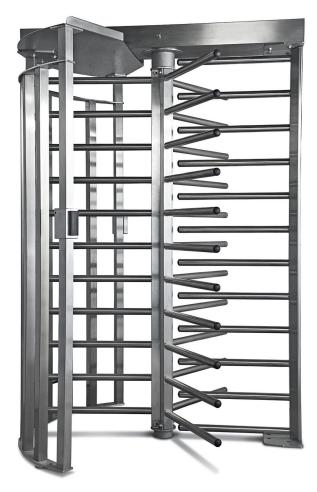

## Full Height Turnstile **TX1500-UNO**

URNSTILES.US

ECURING THE U.S. and the GLOBE since 1989

www.TURNSTILES.us | patrick.mcallister@TURNSTILES.us | 303-670-1099

 Three arm, bi-directional turning mechanism.
Locks activated by optical sensors and electromagnets for low maintenance in any environment.

- Full round base reduces vibration, thereby increasing mechanical and electronic life spans.
- Manufactured with high strength square steel tubing. Welded arms and structure provides for the highest level of security and protection against vandalism and unauthorized intrusion.
- Electrolytic zinc, electrophoresis base paint and epoxy powder coating makes the TX ideal for indoor, outdoor and aggressive environments.
- Locking mechanism based on the unique and internationally proven technology of electromagnets.
- 6 Central arms in stainless steel for increased resistance and cleanliness on user touched surfaces.
- Special supports on the top cover ease the integration process with electronics and other security devices.
- ► Security key lock to access top cover.