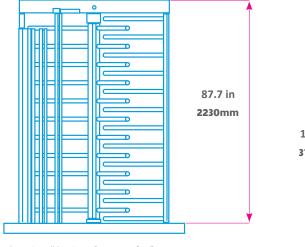

DIMENSIONS

- Safety device on top cover avoids unwanted accidents during installation and maintenance.
- Supplied dismounted for easy installation and reduced transport costs.
- ▶ Pictograms also available as an optional item.

Dimensions may vary up to 10mm.

Manufacturer reserves the right to modify any information contained in this catalog without prior notice.