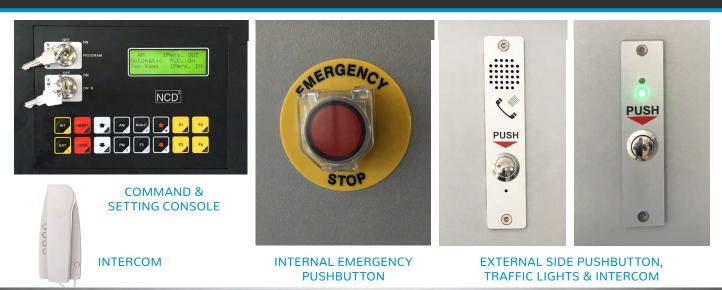

## TECHNOLOGY

- Top hung curved sliding doors with recessed bottom guide
- Doors fitted with self-adjusted braking, speed control and accident prevention detection
- Volumetric single passage detection system
- Battery backup for uninterrupted operation during a power failure (100 up to 1 000 cycles)
- Digital display menu-guided command and setting console
- Intercom, voice prompts and indicator lights
- Compatible with any and all types of access control systems
- Volumetric left object detection system (optional extra)
- Built-in metal detector (optional extra)
- Hidden micro cameras integrated inside the portal (optional extra)

#### DOOR COMPONENTS

- Automatic door operator (24VDC) with reversible option for manual opening in case of total power loss
- Doors fitted with bullet resistant glass

#### INDICATORS AND LIGHTING

- LED traffic light
- Low voltage ceiling downlight

## TECHNICAL SPECIFICATIONS

| POWER                                 | 220 Volt AC OR 110 Volt AC - Specify on order                                                                                                                                                                                                              |
|---------------------------------------|------------------------------------------------------------------------------------------------------------------------------------------------------------------------------------------------------------------------------------------------------------|
| FREQUENCY                             | 50Hz / 60Hz                                                                                                                                                                                                                                                |
| POWER CONSUMPTION                     | 85 W (narrow and standard)<br>100W (wide)                                                                                                                                                                                                                  |
| DIMENSIONS & WEIGHTS                  | <ul> <li>Narrow - 41.3in long x 41.3in wide x 87.4in high (1543lbs)</li> <li>Standard - 45.2in long x 45.2in wide x 87.4in high (1763lbs)</li> <li>Wide - 59.0in long x 59.0in wide x 87.4in high (2315lbs)</li> </ul>                                     |
| WALKTHROUGH WIDTH<br>& HEIGHT         | <ul> <li>Narrow - 22.8in wide x 78.7in high</li> <li>Standard - 27.5in wide x 78.7in high</li> <li>Wide - 35.4in wide x 78.7in high</li> </ul>                                                                                                             |
| DESIGN                                | Modular bolt-together design for ease of transport and rapid installation.<br>All glass is factory fitted.                                                                                                                                                 |
| GLASS IN SIDE FRAME<br>& CURVED DOORS | <ul> <li>26/27mm laminated glass rated BR3/S P6B – narrow and standard</li> <li>29/31mm laminated glass – narrow and standard (option)</li> <li>20/21mm laminated glass rated BR2/S P6B – wide</li> <li>26/27mm laminated glass – wide (option)</li> </ul> |
| PAINTING & FINISH                     | <ul> <li>Structured powder coated mild steel (to RAL code)</li> <li>304 grade brushed stainless steel (option)</li> </ul>                                                                                                                                  |
| THROUGHPUT                            | 3 - 5 passages per minute depending on model and mode of operation                                                                                                                                                                                         |
| MULTIPLE OCCUPANCY<br>DETECTION       | Volumetric single passage detection system                                                                                                                                                                                                                 |
| SYSTEMS INTEGRATION                   | <ul> <li>Integrates with all access control and time &amp; attendance systems</li> <li>Integral wireways – no exposed wires</li> </ul>                                                                                                                     |
| FIRE ALARM                            | Door automatically opens and remains open                                                                                                                                                                                                                  |
| MANUAL LOCKING                        | Low side mechanical key for additional locking (option)                                                                                                                                                                                                    |
| POWER FAILURE OPERATION               | Battery backup (from 100 up to 1 000 cycles)                                                                                                                                                                                                               |
| METAL DETECTOR                        | Integrated metal detector for entrance door side (option)                                                                                                                                                                                                  |
| LEFT OBJECT DETECTION                 | Integrated left object detector (option)                                                                                                                                                                                                                   |
| USER INTERFACE                        | <ul> <li>Digital display, menu guided command and setting console</li> <li>Intercom, voice messages and traffic lights</li> </ul>                                                                                                                          |
| INSTALLATION<br>REQUIREMENTS          | <ul> <li>Free standing structure which can be installed into a new or existing shopfront</li> <li>Fixing surface is to be level</li> </ul>                                                                                                                 |