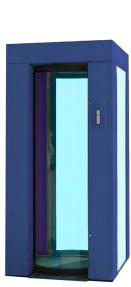

#### FRAME AVAILABLE IN A RANGE OF RAL CODES AND IN STAINLESS STEEL

#### RAL STANDARD COLOURS:

- 9001 CREAM WHITE
- 9005 DEEP BLACK
- 9006 GREY ALUMINUM
  9010 PURE WHITE
- 8019 GREY BROWN
- 7001 GREY SILVER
- 6005 GREEN MOSS

## CITY SECURITY PORTAL RANGE

www.TURNSTILES.us | patrick.mcallister@TURNSTILES.us | 303-670-1099