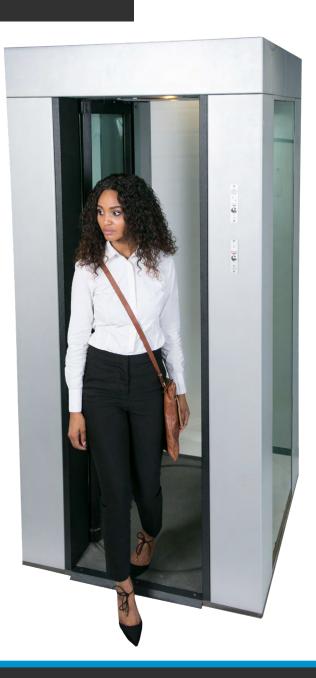

# **CITY SECURITY PORTAL**

## AUTOMATIC

- With a wide range of standard and optional security features, the City Security Portal is ideal for high security installations
- Both curved doors are fitted with bullet resistant glass and operate automatically with built-in safety
- Available with metal detector

## UNIQUE FEATURES

- Double door security with bullet resistant glass
- Incorporates multiple occupancy detection
- Designed for configuration with any access control system

## TECHNOLOGY

- Top hung curved sliding doors with recessed bottom guide
- Doors fitted with self-adjusted braking, speed control and accident prevention detection
- Volumetric single passage detection system
- Battery backup for uninterrupted operation during a power failure (100 up to 1 000 cycles)
- Digital display menu-guided command and setting console
- Intercom, voice prompts and indicator lights
- Compatible with any and all types of access control systems
- Volumetric left object detection system (optional extra)
- Built-in metal detector (optional extra)
- Hidden micro cameras integrated inside the portal (optional extra)

#### DOOR COMPONENTS

- Automatic door operator (24VDC) with reversible option for manual opening in case of total power loss
- Doors fitted with bullet resistant glass