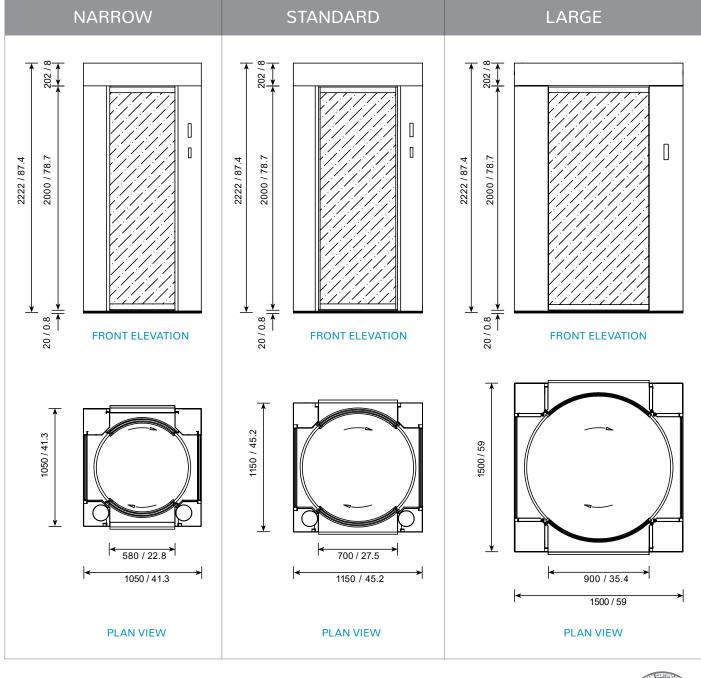

| APPLICATIONS             |   | Suited for applications requiring medium volume access and high levels of security<br>Used extensively in applications such as banks, vaults, government buildings,<br>embassies and any site with high security standards |
|--------------------------|---|----------------------------------------------------------------------------------------------------------------------------------------------------------------------------------------------------------------------------|
| DESIGNED FOR             | • | Interior installations and covered exterior installations                                                                                                                                                                  |
| AVAILABLE CONFIGURATIONS | • | Three sizes allowing for varying levels of security and comfort – narrow, standard and large                                                                                                                               |
| SECURITY RATING          | • | 5/5                                                                                                                                                                                                                        |

## TECHNICAL SPECIFICATIONS

| POWER                                 | 220 Volt AC OR 110 Volt AC - Specify on order                                                                                                                                                                                                              |
|---------------------------------------|------------------------------------------------------------------------------------------------------------------------------------------------------------------------------------------------------------------------------------------------------------|
| FREQUENCY                             | 50Hz / 60Hz                                                                                                                                                                                                                                                |
| POWER CONSUMPTION                     | 85 W (narrow and standard)<br>100W (wide)                                                                                                                                                                                                                  |
| DIMENSIONS & WEIGHTS                  | <ul> <li>Narrow - 41.3in long x 41.3in wide x 87.4in high (1543lbs)</li> <li>Standard - 45.2in long x 45.2in wide x 87.4in high (1763lbs)</li> <li>Wide - 59.0in long x 59.0in wide x 87.4in high (2315lbs)</li> </ul>                                     |
| WALKTHROUGH WIDTH<br>& HEIGHT         | <ul> <li>Narrow - 22.8in wide x 78.7in high</li> <li>Standard - 27.5in wide x 78.7in high</li> <li>Wide - 35.4in wide x 78.7in high</li> </ul>                                                                                                             |
| DESIGN                                | Modular bolt-together design for ease of transport and rapid installation.<br>All glass is factory fitted.                                                                                                                                                 |
| GLASS IN SIDE FRAME<br>& CURVED DOORS | <ul> <li>26/27mm laminated glass rated BR3/S P6B – narrow and standard</li> <li>29/31mm laminated glass – narrow and standard (option)</li> <li>20/21mm laminated glass rated BR2/S P6B – wide</li> <li>26/27mm laminated glass – wide (option)</li> </ul> |
| PAINTING & FINISH                     | <ul> <li>Structured powder coated mild steel (to RAL code)</li> <li>304 grade brushed stainless steel (option)</li> </ul>                                                                                                                                  |
| THROUGHPUT                            | 3 - 5 passages per minute depending on model and mode of operation                                                                                                                                                                                         |
| MULTIPLE OCCUPANCY<br>DETECTION       | Volumetric single passage detection system                                                                                                                                                                                                                 |
| SYSTEMS INTEGRATION                   | <ul> <li>Integrates with all access control and time &amp; attendance systems</li> <li>Integral wireways – no exposed wires</li> </ul>                                                                                                                     |
| FIRE ALARM                            | Door automatically opens and remains open                                                                                                                                                                                                                  |
| MANUAL LOCKING                        | Low side mechanical key for additional locking (option)                                                                                                                                                                                                    |
| POWER FAILURE OPERATION               | Battery backup (from 100 up to 1 000 cycles)                                                                                                                                                                                                               |
| METAL DETECTOR                        | Integrated metal detector for entrance door side (option)                                                                                                                                                                                                  |
| LEFT OBJECT DETECTION                 | Integrated left object detector (option)                                                                                                                                                                                                                   |
| USER INTERFACE                        | <ul> <li>Digital display, menu guided command and setting console</li> <li>Intercom, voice messages and traffic lights</li> </ul>                                                                                                                          |
| INSTALLATION<br>REQUIREMENTS          | <ul> <li>Free standing structure which can be installed into a new or existing shopfront</li> <li>Fixing surface is to be level</li> </ul>                                                                                                                 |