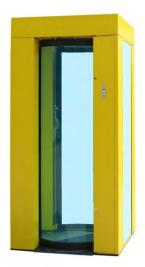

#### FRAME AVAILABLE IN A RANGE OF RAL CODES AND IN STAINLESS STEEL

#### RAL STANDARD COLOURS:

- 9001 CREAM WHITE
- 9005 DEEP BLACK
- 9006 GREY ALUMINUM
  9010 PURE WHITE
- 8019 GREY BROWN
- 7001 GREY SILVER
- 6005 GREEN MOSS

## CITY SECURITY PORTAL RANGE

www.TURNSTILES.us | patrick.mcallister@TURNSTILES.us | 303-670-1099