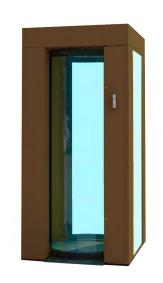

#### FRAME AVAILABLE IN A RANGE OF RAL CODES AND IN STAINLESS STEEL

#### RAL STANDARD COLOURS:

- 9001 CREAM WHITE
- 9005 DEEP BLACK
- 9006 GREY ALUMINUM
  9010 PURE WHITE
- 8019 GREY BROWN
- 7001 GREY SILVER
- 6005 GREEN MOSS

## CITY SECURITY PORTAL RANGE

www.TURNSTILES.us | patrick.mcallister@TURNSTILES.us | 303-670-1099