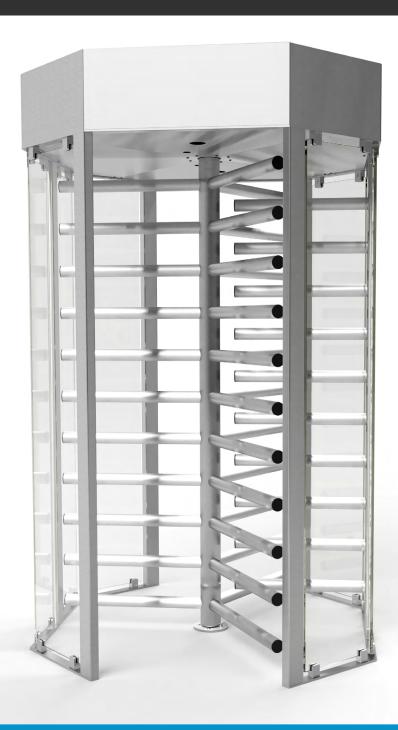

# **FUSION**

## FULL HEIGHT PRESTIGE TURNSTILE

- The FUSION is designed to be a high security and aesthetic access control solution
- Exported worldwide

| APPLICATIONS             | <ul> <li>Suited for applications requiring high volume access and high levels of security</li> <li>Used extensively in applications such as office reception areas, commercial buildings and universities</li> </ul> |
|--------------------------|----------------------------------------------------------------------------------------------------------------------------------------------------------------------------------------------------------------------|
| DESIGNED FOR             | <ul><li>Interior installations</li><li>Harsh operating conditions</li></ul>                                                                                                                                          |
| AVAILABLE CONFIGURATIONS | <ul> <li>3 arm (120°)</li> <li>Single an double</li> </ul>                                                                                                                                                           |
| SECURITY RATING          | • 4/5                                                                                                                                                                                                                |

### FEATURES OF THE FUSION FULL HEIGHT TURNSTILE