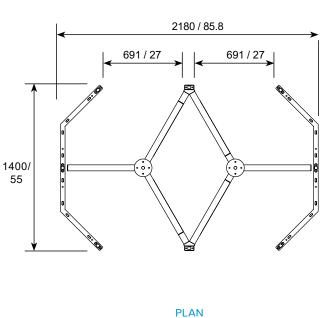

### **TECHNICAL SPECIFICATIONS**

| POWER                    | 220 Volt AC (110 Volt AC on request)                                                                                                                                                                                                                                                                    |
|--------------------------|---------------------------------------------------------------------------------------------------------------------------------------------------------------------------------------------------------------------------------------------------------------------------------------------------------|
| FREQUENCY                | 50Hz / 60Hz                                                                                                                                                                                                                                                                                             |
| POWER CONSUMPTION        | 50W                                                                                                                                                                                                                                                                                                     |
| SOLENOID VOLTAGE         | 24 Volt DC (12 Volt DC on request)                                                                                                                                                                                                                                                                      |
| LOGIC VOLTAGE            | 24 Volt DC                                                                                                                                                                                                                                                                                              |
| DIMENSIONS               | Single turnstile   1 400mm wide x 2 240mm high<br>Double turnstile   2 180mm wide x 2 240mm high                                                                                                                                                                                                        |
| ROTOR DIAMETER           | 1 250mm                                                                                                                                                                                                                                                                                                 |
| ROTOR WING CONFIGURATION | 3 wing (120°)                                                                                                                                                                                                                                                                                           |
| FORM                     | Octagonal                                                                                                                                                                                                                                                                                               |
| ROTOR                    | Powder coated mild steel / brushed stainless steel                                                                                                                                                                                                                                                      |
| FRAME GLASS INFILL       | 6mm toughened glass                                                                                                                                                                                                                                                                                     |
| PUSH HANDLES             | Stainless steel                                                                                                                                                                                                                                                                                         |
| LIGHTING                 | Low-voltage downlighters                                                                                                                                                                                                                                                                                |
| DESIGN                   | Modular bolt-together design for ease of transport and installation. Components can pas through a standard door. Can be packed in broken-down form either onto a pallet or into a crate for transport                                                                                                   |
| SYSTEMS<br>INTEGRATION   | <ul> <li>Integrates with all access control and time and attendance systems</li> <li>Unlocking for entry / exit rotation controlled through normally open dry contact</li> <li>Transaction / rotation complete output</li> <li>Integral wireways with draw wires in place - no exposed wires</li> </ul> |

### DOUBLE