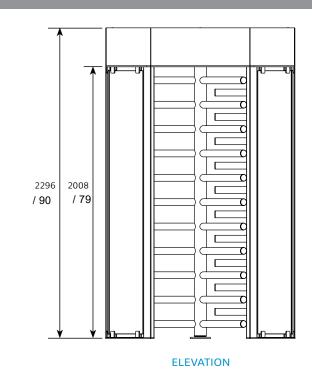

### **TECHNICAL SPECIFICATIONS**

| POWER                    | 220 Volt AC (110 Volt AC on request)                                                                                                                                                                                                                                                                    |
|--------------------------|---------------------------------------------------------------------------------------------------------------------------------------------------------------------------------------------------------------------------------------------------------------------------------------------------------|
| FREQUENCY                | 50Hz / 60Hz                                                                                                                                                                                                                                                                                             |
| POWER CONSUMPTION        | 50W                                                                                                                                                                                                                                                                                                     |
| SOLENOID VOLTAGE         | 24 Volt DC (12 Volt DC on request)                                                                                                                                                                                                                                                                      |
| LOGIC VOLTAGE            | 24 Volt DC                                                                                                                                                                                                                                                                                              |
| DIMENSIONS               | Single turnstile   1 400mm wide x 2 240mm high<br>Double turnstile   2 180mm wide x 2 240mm high                                                                                                                                                                                                        |
| ROTOR DIAMETER           | 1 250mm                                                                                                                                                                                                                                                                                                 |
| ROTOR WING CONFIGURATION | 3 wing (120°)                                                                                                                                                                                                                                                                                           |
| FORM                     | Octagonal                                                                                                                                                                                                                                                                                               |
| ROTOR                    | Powder coated mild steel / brushed stainless steel                                                                                                                                                                                                                                                      |
| FRAME GLASS INFILL       | 6mm toughened glass                                                                                                                                                                                                                                                                                     |
| PUSH HANDLES             | Stainless steel                                                                                                                                                                                                                                                                                         |
| LIGHTING                 | Low-voltage downlighters                                                                                                                                                                                                                                                                                |
| DESIGN                   | Modular bolt-together design for ease of transport and installation. Components can pas through a standard door. Can be packed in broken-down form either onto a pallet or into a crate for transport                                                                                                   |
| SYSTEMS<br>INTEGRATION   | <ul> <li>Integrates with all access control and time and attendance systems</li> <li>Unlocking for entry / exit rotation controlled through normally open dry contact</li> <li>Transaction / rotation complete output</li> <li>Integral wireways with draw wires in place - no exposed wires</li> </ul> |

### SINGLE

PLAN