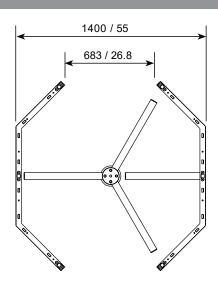

### **TECHNICAL SPECIFICATIONS**

| POWER                    | 220 Volt AC (110 Volt AC on request)                                                                                                                                                                                                                                                                    |
|--------------------------|---------------------------------------------------------------------------------------------------------------------------------------------------------------------------------------------------------------------------------------------------------------------------------------------------------|
| FREQUENCY                | 50Hz / 60Hz                                                                                                                                                                                                                                                                                             |
| POWER CONSUMPTION        | 50W                                                                                                                                                                                                                                                                                                     |
| SOLENOID VOLTAGE         | 24 Volt DC (12 Volt DC on request)                                                                                                                                                                                                                                                                      |
| LOGIC VOLTAGE            | 24 Volt DC                                                                                                                                                                                                                                                                                              |
| DIMENSIONS               | Single turnstile   1 400mm wide x 2 240mm high<br>Double turnstile   2 180mm wide x 2 240mm high                                                                                                                                                                                                        |
| ROTOR DIAMETER           | 1 250mm                                                                                                                                                                                                                                                                                                 |
| ROTOR WING CONFIGURATION | 3 wing (120°)                                                                                                                                                                                                                                                                                           |
| FORM                     | Octagonal                                                                                                                                                                                                                                                                                               |
| ROTOR                    | Powder coated mild steel / brushed stainless steel                                                                                                                                                                                                                                                      |
| FRAME GLASS INFILL       | 6mm toughened glass                                                                                                                                                                                                                                                                                     |
| PUSH HANDLES             | Stainless steel                                                                                                                                                                                                                                                                                         |
| LIGHTING                 | Low-voltage downlighters                                                                                                                                                                                                                                                                                |
| DESIGN                   | Modular bolt-together design for ease of transport and installation. Components can pas through a standard door. Can be packed in broken-down form either onto a pallet or into a crate for transport                                                                                                   |
| SYSTEMS<br>INTEGRATION   | <ul> <li>Integrates with all access control and time and attendance systems</li> <li>Unlocking for entry / exit rotation controlled through normally open dry contact</li> <li>Transaction / rotation complete output</li> <li>Integral wireways with draw wires in place - no exposed wires</li> </ul> |

### SINGLE

PLAN