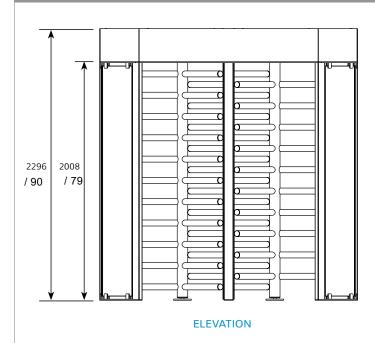

### **TECHNICAL SPECIFICATIONS**

| POWER                    | 220 Volt AC (110 Volt AC on request)                                                                                                                                                                                                                                                                    |
|--------------------------|---------------------------------------------------------------------------------------------------------------------------------------------------------------------------------------------------------------------------------------------------------------------------------------------------------|
| FREQUENCY                | 50Hz / 60Hz                                                                                                                                                                                                                                                                                             |
| POWER CONSUMPTION        | 50W                                                                                                                                                                                                                                                                                                     |
| SOLENOID VOLTAGE         | 24 Volt DC (12 Volt DC on request)                                                                                                                                                                                                                                                                      |
| LOGIC VOLTAGE            | 24 Volt DC                                                                                                                                                                                                                                                                                              |
| DIMENSIONS               | Single turnstile   1 400mm wide x 2 240mm high<br>Double turnstile   2 180mm wide x 2 240mm high                                                                                                                                                                                                        |
| ROTOR DIAMETER           | 1 250mm                                                                                                                                                                                                                                                                                                 |
| ROTOR WING CONFIGURATION | 3 wing (120°)                                                                                                                                                                                                                                                                                           |
| FORM                     | Octagonal                                                                                                                                                                                                                                                                                               |
| ROTOR                    | Powder coated mild steel / brushed stainless steel                                                                                                                                                                                                                                                      |
| FRAME GLASS INFILL       | 6mm toughened glass                                                                                                                                                                                                                                                                                     |
| PUSH HANDLES             | Stainless steel                                                                                                                                                                                                                                                                                         |
| LIGHTING                 | Low-voltage downlighters                                                                                                                                                                                                                                                                                |
| DESIGN                   | Modular bolt-together design for ease of transport and installation. Components can pas through a standard door. Can be packed in broken-down form either onto a pallet or into a crate for transport                                                                                                   |
| SYSTEMS<br>INTEGRATION   | <ul> <li>Integrates with all access control and time and attendance systems</li> <li>Unlocking for entry / exit rotation controlled through normally open dry contact</li> <li>Transaction / rotation complete output</li> <li>Integral wireways with draw wires in place - no exposed wires</li> </ul> |