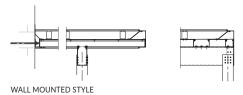

ck is designed to meet local building
codes for snow and wind load. Free spans up to 20'
dependent upon local codes and load requirements,
can provide a high strength protective cover
with a minimum of support structure.

### POST-SUPPORTED WALKWAY CANOPIES

All-extruded Aluminum (T6 - 6063)

Fascia .125"

Decking .078"

Deflection rating L/180

Note: Engineered stamped calcs available in all 50 states



#### **FEATURES**

- Pre-engineered
- High Load Capacity
- Long Span
- All Aluminum Canopy
- All-extruded Canopy
- Custom Colors
- Internal Drainage

#### **APPLICATIONS**

- Turnstile Covers
- Walkway Covers
- Retail Branding
- Office Buildings
- Bus Shelters
- Equipment Protection
- ADA Access Doors
- Schools

#### **DECK OPTIONS**



#### **FASCIA OPTIONS**



#### **CANOPY DETAILS**





#### SECTION DETAIL