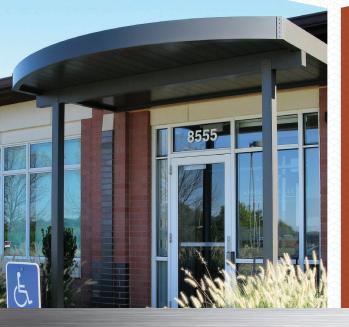

# POST-SUPPORTED WALKWAY CANOPIES

## AN ALL-EXTRUDED WALKWAY CANOPY SOLUTION

Post supported walkway covers by Mapes
Architectural Canopies provide a pre-engineered
economical alternative for both free standing and
wall mounted applications. The all-extruded
Super Lumideck is designed to meet local building
codes for snow and wind load. Free spans up to 20'
dependent upon local codes and load requirements,
can provide a high strength protective cover
with a minimum of support structure.

#### **APPLICATIONS**

- Turnstile Covers
- Walkway Covers
- Retail Branding
- Office Buildings
- Bus Shelters
- Equipment Protection
- ADA Access Doors
- Schools