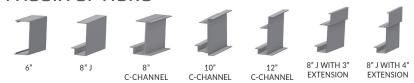

e all-extruded
Super Lumideck is designed to meet local building
codes for snow and wind load. Free spans up to 20'
dependent upon local codes and load requirements,
can provide a high strength protective cover
with a minimum of support structure.

### POST-SUPPORTED WALKWAY CANOPIES

All-extruded Aluminum (T6 - 6063)

Fascia .125"

Decking .078"

Deflection rating L/180

Note: Engineered stamped calcs available in all 50 states



#### **FEATURES**

- Pre-engineered
- High Load Capacity
- Long Span
- All Aluminum Canopy
- All-extruded Canopy
- Custom Colors
- Internal Drainage

#### **APPLICATIONS**

- Turnstile Covers
- Walkway Covers
- Retail Branding
- Office Buildings
- Bus Shelters
- Equipment Protection
- ADA Access Doors
- Schools

#### **DECK OPTIONS**



#### **FASCIA OPTIONS**



#### **CANOPY DETAILS**





#### SECTION DETAIL