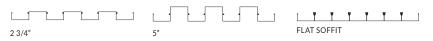

ll mounted applications. The all-extruded
Super Lumideck is designed to meet local building
codes for snow and wind load. Free spans up to 20'
dependent upon local codes and load requirements,
can provide a high strength protective cover
with a minimum of support structure.

### POST-SUPPORTED WALKWAY CANOPIES

All-extruded Aluminum (T6 - 6063)

Fascia .125"

Decking .078"

Deflection rating L/180

Note: Engineered stamped calcs available in all 50 states



#### **FEATURES**

- Pre-engineered
- High Load Capacity
- Long Span
- All Aluminum Canopy
- All-extruded Canopy
- Custom Colors
- Internal Drainage

#### **APPLICATIONS**

- Turnstile Covers
- Walkway Covers
- Retail Branding
- Office Buildings
- Bus Shelters
- Equipment Protection
- ADA Access Doors
- Schools

#### **DECK OPTIONS**



#### **FASCIA OPTIONS**



#### **CANOPY DETAILS**





#### SECTION DETAIL