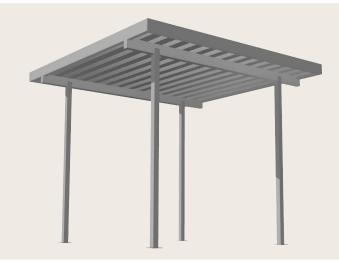

#### **CANOPY DETAILS**

### POST-SUPPORTED WALKWAY CANOPIES

All-extruded Aluminum (T6 - 6063)

Fascia .125"

Decking .078"

Deflection rating L/180

Note: Engineered stamped calcs available in all 50 states