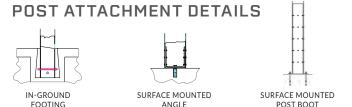

is designed to meet local building
codes for snow and wind load. Free spans up to 20'
dependent upon local codes and load requirements,
can provide a high strength protective cover
with a minimum of support structure.

### POST-SUPPORTED WALKWAY CANOPIES

All-extruded Aluminum (T6 - 6063)

Fascia .125"

Decking .078"

Deflection rating L/180

Note: Engineered stamped calcs available in all 50 states



#### **FEATURES**

- Pre-engineered
- High Load Capacity
- Long Span
- All Aluminum Canopy
- All-extruded Canopy
- Custom Colors
- Internal Drainage

#### **APPLICATIONS**

- Turnstile Covers
- Walkway Covers
- Retail Branding
- Office Buildings
- Bus Shelters
- Equipment Protection
- ADA Access Doors
- Schools

#### **DECK OPTIONS**



#### **FASCIA OPTIONS**



#### **CANOPY DETAILS**





#### SECTION DETAIL