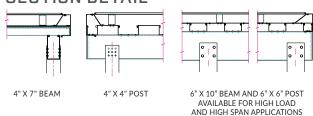

cal building
codes for snow and wind load. Free spans up to 20'
dependent upon local codes and load requirements,
can provide a high strength protective cover
with a minimum of support structure.

### POST-SUPPORTED WALKWAY CANOPIES

All-extruded Aluminum (T6 - 6063)

Fascia .125"

Decking .078"

Deflection rating L/180

Note: Engineered stamped calcs available in all 50 states



#### **FEATURES**

- Pre-engineered
- High Load Capacity
- Long Span
- All Aluminum Canopy
- All-extruded Canopy
- Custom Colors
- Internal Drainage

#### **APPLICATIONS**

- Turnstile Covers
- Walkway Covers
- Retail Branding
- Office Buildings
- Bus Shelters
- Equipment Protection
- ADA Access Doors
- Schools

#### **DECK OPTIONS**



#### **FASCIA OPTIONS**



#### **CANOPY DETAILS**





#### SECTION DETAIL