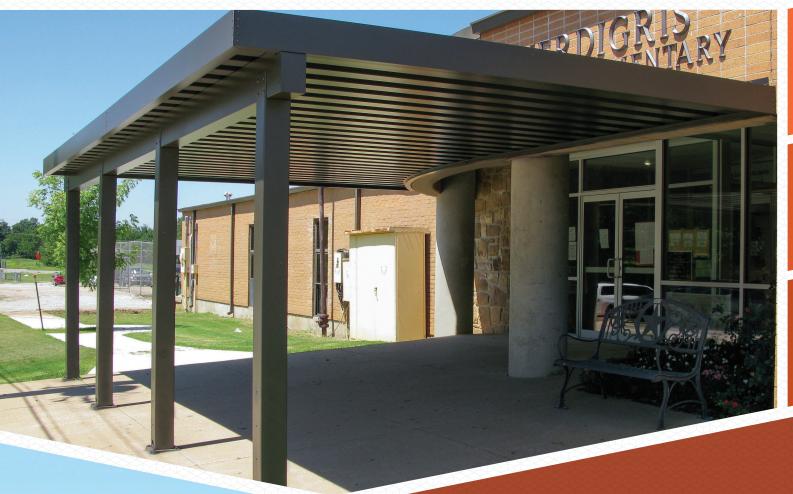

# POST-SUPPORTED WALKWAY CANOPIES

## AN ALL-EXTRUDED WALKWAY CANOPY SOLUTION

Post supported walkway covers by Mapes
Architectural Canopies provide a pre-engineered
economical alternative for both free standing and
wall mounted applications. The all-extruded
Super Lumideck is designed to meet local building
codes for snow and wind load. Free spans up to 20'
dependent upon local codes and load requirements,
can provide a high strength protective cover
with a minimum of support structure.

#### **APPLICATIONS**

- Turnstile Covers
- Walkway Covers
- Retail Branding
- Office Buildings
- Bus Shelters
- Equipment Protection
- ADA Access Doors
- Schools