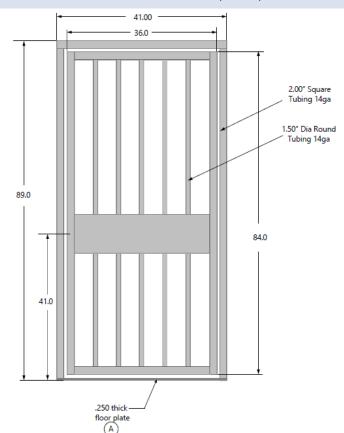

#### Fu i ht andica cc ss:

Our HTG-A full height gate provides the same floor to ceiling level of security as our full height turnstiles while simultaneously providing an ADA compliant clear opening. This model features a spacious 36" opening to provide ample entry space for wheelchairs, deliveries, toolboxes, and more. The HTG-A is a great choice for entry and exit access control via card swipe, push button, other means when handicap access is still required.

### ications:

The SwingGate HTG-A is the perfect solution for anyone looking to harness the security of a full height entry product without sacrificing handicap accessibility. This model is also great if you have an entrance that is frequented with deliveries, entrants with toolboxes or luggage, or any other item that would not regularly fit through a full height turnstile. It's vertical steel pickets makes it perfect for high security engagements or unmanned entrances.

#### si n onstruction:

- Designed as an ADA compliant solution for perimeter security
- ADA compliant passage width
- Fully welded exterior components
- Built from heavy gauge materials that meet ASTM standards
- Built with sturdy steel vertical bars
- Minimally exposed, tamper proof hardware