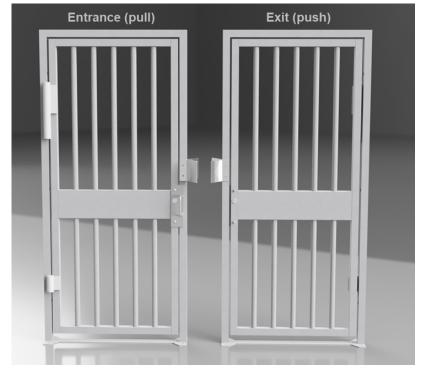

#### Fu i ht andica cc ss:

Our HTG-A full height gate provides the same floor to ceiling level of security as our full height turnstiles while simultaneously providing an ADA compliant clear opening. This model features a spacious 36" opening to provide ample entry space for wheelchairs, deliveries, toolboxes, and more. The HTG-A is a great choice for entry and exit access control via card swipe, push button, other means when handicap access is still required.

### ications:

The SwingGate HTG-A is the perfect solution for anyone looking to harness the security of a full height entry product without sacrificing handicap accessibility. This model is also great if you have an entrance that is frequented with deliveries, entrants with toolboxes or luggage, or any other item that would not regularly fit through a full height turnstile. It's vertical steel pickets makes it perfect for high security engagements or unmanned entrances.