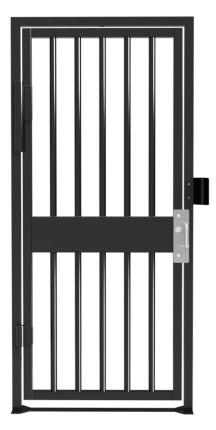

# SwingGate HTG-M 36" ADA Passage Width

# Full Height Security • Matches SecureTurn Full Height Turnstiles • Electric Strike

# **SwingGate HTG-A**

(Shown in Powder Coated Finish)

#### Fu i ht andica cc ss:

Our HTG-A full height gate provides the same floor to ceiling level of security as our full height turnstiles while simultaneously providing an ADA compliant clear opening. This model features a spacious 36" opening to provide ample entry space for wheelchairs, deliveries, toolboxes, and more. The HTG-A is a great choice for entry and exit access control via card swipe, push button, other means when handicap access is still required.

### ications:

The SwingGate HTG-A is the perfect solution for anyone looking to harness the security of a full height entry product without sacrificing handicap accessibility. This model is also great if you have an entrance that is frequented with deliveries, entrants with toolboxes or luggage, or any other item that would not regularly fit through a full height turnstile. It's vertical steel pickets makes it perfect for high security engagements or unmanned entrances.

#### si n onstruction:

- Designed as an ADA compliant solution for perimeter security
- ADA compliant passage width
- Fully welded exterior components
- Built from heavy gauge materials that meet ASTM standards
- Built with sturdy steel vertical bars
- Minimally exposed, tamper proof hardware