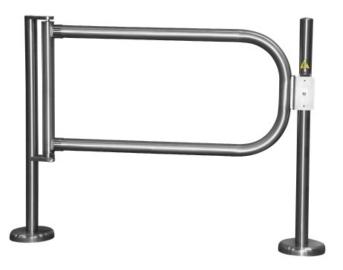

### SwingGate SG100 Stainless

### Post Style Gates • Rounded Corners • One Way Swing • ADA & Custom Sized

JOINT VENTURE

**TURNSTILES.us** 

SwingGate SG100 (36" ADA or custom sized widths from 20"-60")

The SG100 is our most affordable, economically priced rounded corner, self-closing gate. The stainless steel frame is strong, durable and built tough for long lasting reliable performance. Includes a matching stop post, strike plate and floor flanges. The SG100 has a self-closing heavy-duty hinge with adjustable closer, a full size 36" clear ADA opening.

#### Specifications:

- 36" ADA clear opening
- One way swing 90 degree swing
- Self closing heavy-duty hinge with adjustable closer
- Includes matching stop post with strike plate