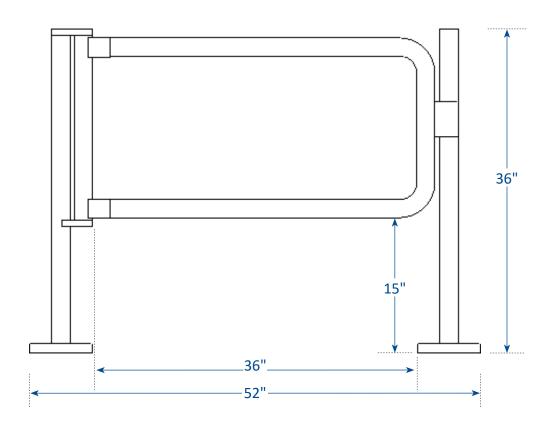

#### Design & Construction:

- Stainless steel post and gate tubing (2" diameter) with rounded corners
- Heavyweight stainless base plate (1/4" thick)
- Decorative baseplate flange cover (7" diameter)
- Interior or Exterior Use

#### Specifications:

- 36" ADA clear opening
- One way swing 90 degree swing
- Self closing heavy-duty hinge with adjustable closer
- Includes matching stop post with strike plate