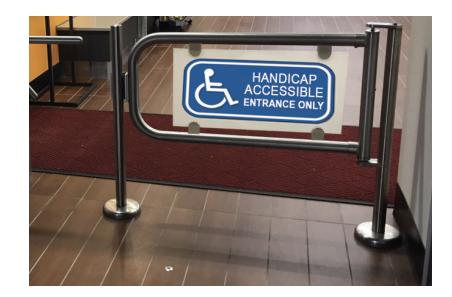

#### **Applications:**

Handicap gates provide authorized access for easy entry and/or exit. They restrict traffic, provide handicap accessibility, and are frequently used as an access point for hand trucks, carts, and deliveries. Popular applications also include retail stores, schools, libraries, cafeterias, and health club facilities where inexpensive reliable security is required. Our SwingGates are designed to be paired with our matching turnstile models and can be configured to offer different levels of functionality based upon your needs and budget.

Available options include; an electric magnetic strike lock (integrates with access control systems), push-button activation (momentary or timer), wall mounting, custom sized widths (from 20"-60"), custom color matching and signage.