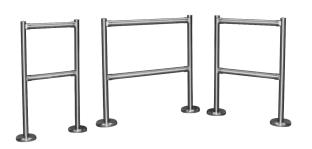

### for Interior & Exterior Applications

**Post & Rail Options** 

Custom sized widths fill any open space.

#### **Options:**

- Electromagnetic strike lock to interface with virtually all access control software and hardware
- Power Supply
- Fail-Safe (free passage on power failure)
- Custom sized widths at no extra cost (20" to 60")
- Custom sized matching post & rail to fill open space
- Signage